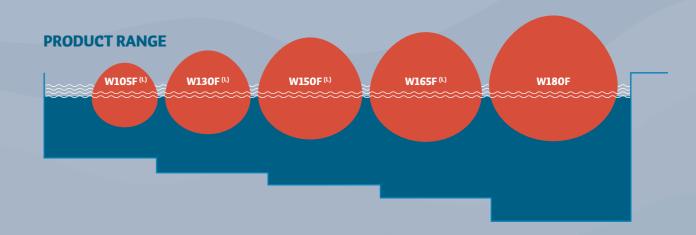

Please contact us at waves@polin.com.tr and visit www.wowcompany.com for further information.

| WAVEBALL MODEL                                  | W105FL | W105F | W130FL | W130F | W150FL | W150F | W165FL | W165F | W180F |
|-------------------------------------------------|--------|-------|--------|-------|--------|-------|--------|-------|-------|
| Weight (kg)                                     | 180    | 210   | 330    | 420   | 500    | 580   | 780    | 180   | 1080  |
| Diameter (cm)                                   | 105    | 105   | 130    | 130   | 150    | 150   | 168    | 165   | 180   |
| Maximum Power (kW)                              | 0.5    | 0.7   | 0.9    | 1.5   | 1.7    | 1.9   | 2.5    | 3.0   | 4.5   |
| Minimum depth at the location of the ball (cm)* | 110    | 140   | 125    | 150   | 140    | 160   | 150    | 170   | 180   |

- \* The minimal depth has to be respected 3 meters around the anchor point.
- For an optimum use and based on the depth of the swimming pool at the location of the Wave Ball, our team will choose one of the nine available models F and FL.
- The height of the wave is measured from crest to trough
- 80 cm is not a limit, waves over 1m can be reached.