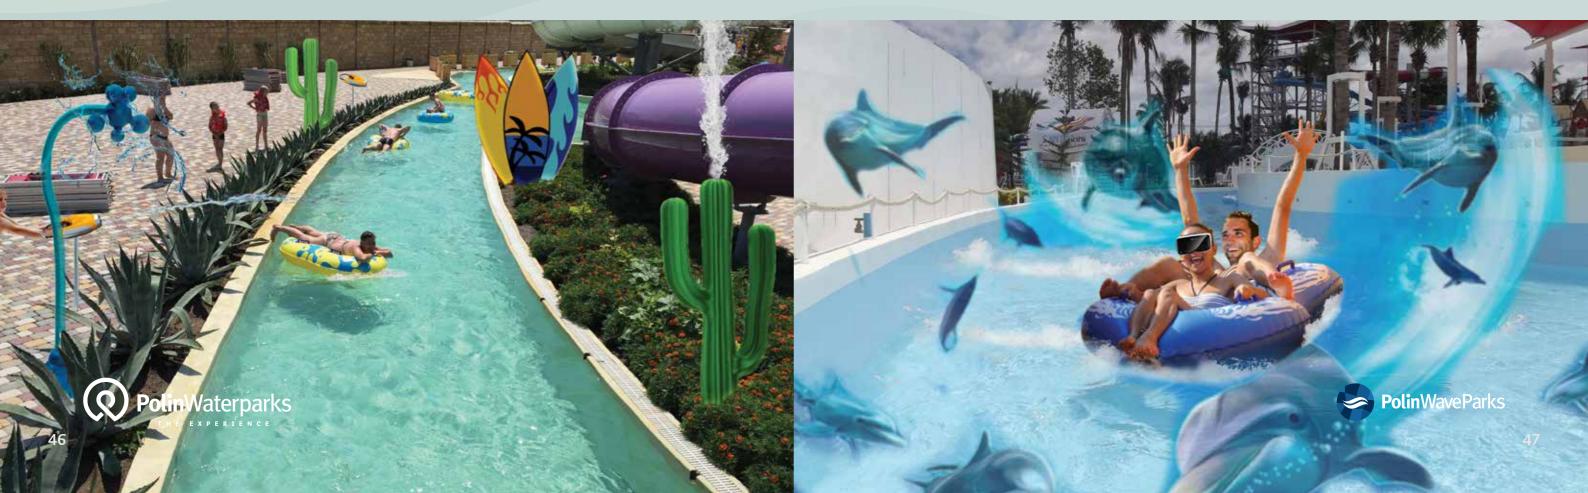

For each 100 meters. \*

Would you like a shallow and lazy river that your kids can play in safely? Splash toys can also be added to this product. This way, while your kids are safely moving around in the river, you can play with them by splashing them with splash toys.

For each 20 meters. \*

We designed different splash features for the Lazy River to add a little more action, excitement and interactive play to the peaceful environment. These are:

- The overturning pail,
- The water curtain,
- The daisy shower,
- The water gun / water cannon,
- Laminar flow nozzles.

So you don't like to remain inactive in Lazy River? With special water-resistant VR goggles, you can convert your environment into an entirely different virtual reality (Amazon River, Jungles, Space, etc.). At the same time, making use of the goggles' motion, you can play an exciting game of hit the target. The targets, depending upon the theme selected, may be a spaceship or crocodiles in the river.