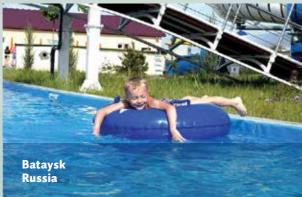

#### The Wave Ball: A Powerful and Proven System

The Wave Ball is a floating sphere on the water, which generates safe and controlled artificial waves allowing a very playful swimming.

It animates leisure pools in amusement parks, public swimming pools, recreational centers, wellness centers, campsites, but also marine tanks and Rescue and Survival training centers.

#### The Wave Ball: A Must for Your Pool

From small ripples to powerful waves, the Wave Ball transforms the calm water into a rough sea or a raging ocean in just a few minutes! The Wave Ball can also be customized to correspond perfectly to your project and brand image. This is a wonderful waves generator that brings pleasure for young and old. The Wave Ball is a fantastic element to increase the popularity and hence the public of equipped pools by up to 30%. It is ideal for water parks, hotels, resorts, camping pools, wellness, public pools, aquariums, animal parks and even rescue and survival training centers. The Wave Ball has been installed in over 300 projects in 47 countries around the world.