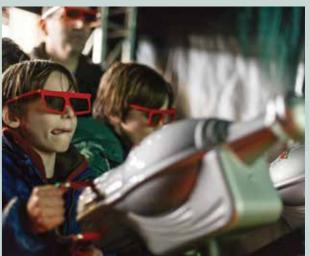

So you don't like to remain inactive in Lazy River? With special water-resistant VR goggles, you can convert your environment into an entirely different virtual reality (Amazon River, Jungles, Space, etc.). At the same time, making use of the goggles' motion, you can play an exciting game of hit the target. The targets, depending upon the theme selected, may be a spaceship or crocodiles in the river.