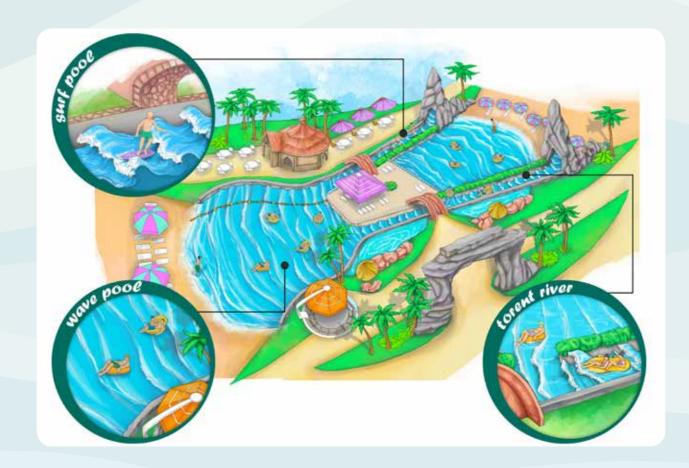

#### **WAVES OF ALL TYPES**

- -Family fun
- -Wide wave variety from relaxing to exciting
- -A real "beach day"
- -Feels like the ocean
- -Inspired by nature

Our new Generation Wave Pool systems are engineered for efficient operation and maintenance, safety and of course lots of fun. We generate waves that will ensure hours of fun and laughter for your guests by turning your pool into an ocean.

Of course pools are not just for swimming, they're a huge source of fun with the potential for all kinds of different activities. Wave pools are becoming a must-have feature in every aqua park. When designed to complement the theme of the park and guest profile they're a guaranteed success.

#### **RELAXING JOURNEY**

- Gentle Ride Along River

- Flexibility in controlling

- With the natural theme

- Stylish and class

- Truly unique pool scape

- Best Possible Solutions

"TheLazy River" is a fun and a relaxing journey to get around the park with lots of surprises for the lazy days of your holidays. It is a non-traditional park visit by floating leisurely down.

For each 20 meters. \*

If you want to fight with strong bubbles, waves and if you don't mind falling and getting wet try "Wave River". We guarantee that you will love it. Such pools that are designed in accordance with the theming of the park and the guest profile guarantee the success of your park. Rafting, one of the exciting outdoor sports which now can be enjoyed in aqua parks also. It can be experienced with in various levels of difficulty by adjusting the flow speed and wave patterns in artificial rivers.

|               | RIVER<br>LENGTH (M) | RIVER<br>WIDTH(M) | DEPT (M) | WATER<br>SPEED<br>(M/SEC) | WAVE<br>LENGTH (M) | GROSS<br>POWER (KW) |
|---------------|---------------------|-------------------|----------|---------------------------|--------------------|---------------------|
| TORRENT RIVER | 100                 | 2.5-4.0           | 0.8-1.0  | 4.5-8.0                   | 0.5-1.0            | 100*                |