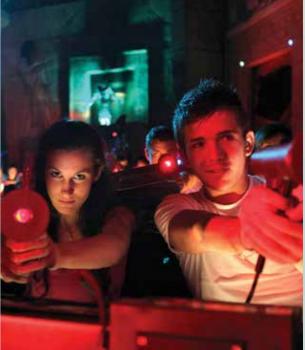

# DARKRIVER WITH SHOOTING GAME

This is a much more interactive and entertaining game that adds a new dimension to the attraction of Dark River. It features different theme alternatives for Dark River as well as an exciting bull's-eye game played with a LED pistol, making it popular among both adults and children. Users shoot their LED pistols at the targets that suddenly appear before them during their trip on specially designed rafts that seat 2-4 persons. After each bull's-eye, a special loudspeaker and light system help to celebrate the moment. Hitting the target also wins users points, creating an atmosphere of entertaining competition. Highest scores are recorded on a daily, weekly and monthly basis.