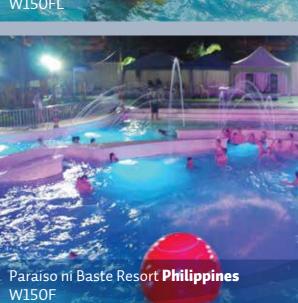

#### The Wave Ball: A Powerful and Proven System

The Wave Ball is a floating sphere on the water, which generates safe and controlled artificial waves allowing a very playful swimming.

It animates leisure pools in amusement parks, public swimming pools, recreational centers, wellness centers, campsites, but also marine tanks and Rescue and Survival training centers.

#### The Wave Ball: A Must for Your Pool

From small ripples to powerful waves, the Wave Ball transforms the calm water into a rough sea or a raging ocean in just a few minutes! The Wave Ball can also be customized to correspond perfectly to your project and brand image. This is a wonderful waves generator that brings pleasure for young and old. The Wave Ball is a fantastic element to increase the popularity and hence the public of equipped pools by up to 30%. It is ideal for water parks, hotels, resorts, camping pools, wellness, public pools, aquariums, animal parks and even rescue and survival training centers. The Wave Ball has been installed in over 300 projects in 47 countries around the world.