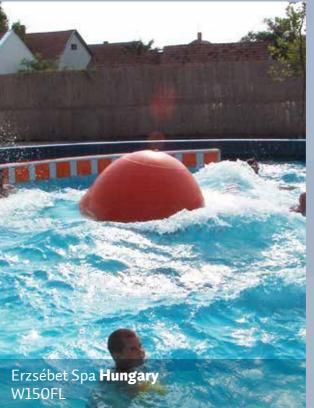

#### The Wave Ball, The Intelligent Wave Generator

Despite its simple appearance, **The Wave Ball** is a high technology product. Several sensors combined with software/hardware efficiently allow the Wave Ball to produce and increase the waves with a full control of the frequency, the amplitude and the model of waves. The Wave Ball is the application result of three working physical principles: **The Archimedes' principle** that allows the Wave Ball floating on the pool. **The action-reaction principle:** A movable load moves upwards inside the shell. As the Wave Ball is placed in water, the shell moves up and down. And finally, **the principle of resonance:** the energy given to the pool is kept in the pool thanks the freeboards. At each time that the Wave Ball transmits its energy to the pool, the waves are becoming bigger.

#### The Wave Ball: A Powerful and Proven System

The Wave Ball is a floating sphere on the water, which generates safe and controlled artificial waves allowing a very playful swimming.

It animates leisure pools in amusement parks, public swimming pools, recreational centers, wellness centers, campsites, but also marine tanks and Rescue and Survival training centers.

#### The Wave Ball: A Must for Your Pool

From small ripples to powerful waves, the Wave Ball transforms the calm water into a rough sea or a raging ocean in just a few minutes! The Wave Ball can also be customized to correspond perfectly to your project and brand image. This is a wonderful waves generator that brings pleasure for young and old. The Wave Ball is a fantastic element to increase the popularity and hence the public of equipped pools by up to 30%. It is ideal for water parks, hotels, resorts, camping pools, wellness, public pools, aquariums, animal parks and even rescue and survival training centers. The Wave Ball has been installed in over 300 projects in 47 countries around the world.