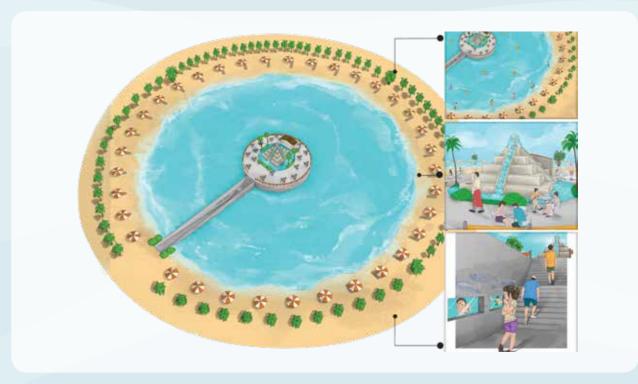

#### The Wave Ball, The Intelligent Wave Generator

Despite its simple appearance, **The Wave Ball** is a high technology product. Several sensors combined with software/hardware efficiently allow the Wave Ball to produce and increase the waves with a full control of the frequency, the amplitude and the model of waves. The Wave Ball is the application result of three working physical principles: **The Archimedes' principle** that allows the Wave Ball floating on the pool. **The action-reaction principle:** A movable load moves upwards inside the shell. As the Wave Ball is placed in water, the shell moves up and down. And finally, **the principle of resonance:** the energy given to the pool is kept in the pool thanks the freeboards. At each time that the Wave Ball transmits its energy to the pool, the waves are becoming bigger.

#### Ride It for Awesome Rodeo Sessions

From the W150FL intermediary Wave Ball model, a saddle can be mounted on the shell. The saddle allows the swimmers to ride the Wave Ball with a special "rodeo" wave mode and the wave generator becomes a unique experience and the most attractive play of your project...Ride the waves!

# For Any Kind of Shapes of Pools

Rectangular, circular, free shape, shell shape, snail shape. The Wave Ball can be implemented in almost every kind of shape of pools and WOW Company can also create new customized and exclusive shapes like the bean wave pool or the guitar wave pool.

#### **Customization**

The Wave Ball can also be a significant communication asset for your project. You can choose one of the standard colors or to personalize with any kind of RAL colors available. Moreover, you can add your logo, your website, a specific logo of the brand of a partner on the shell. Vectorial files of the drawing/logo have to be supplied for that. Thanks to our last innovation, you can personalize completely the Wave Ball with characters or with a special design like the Shark Ball on your right