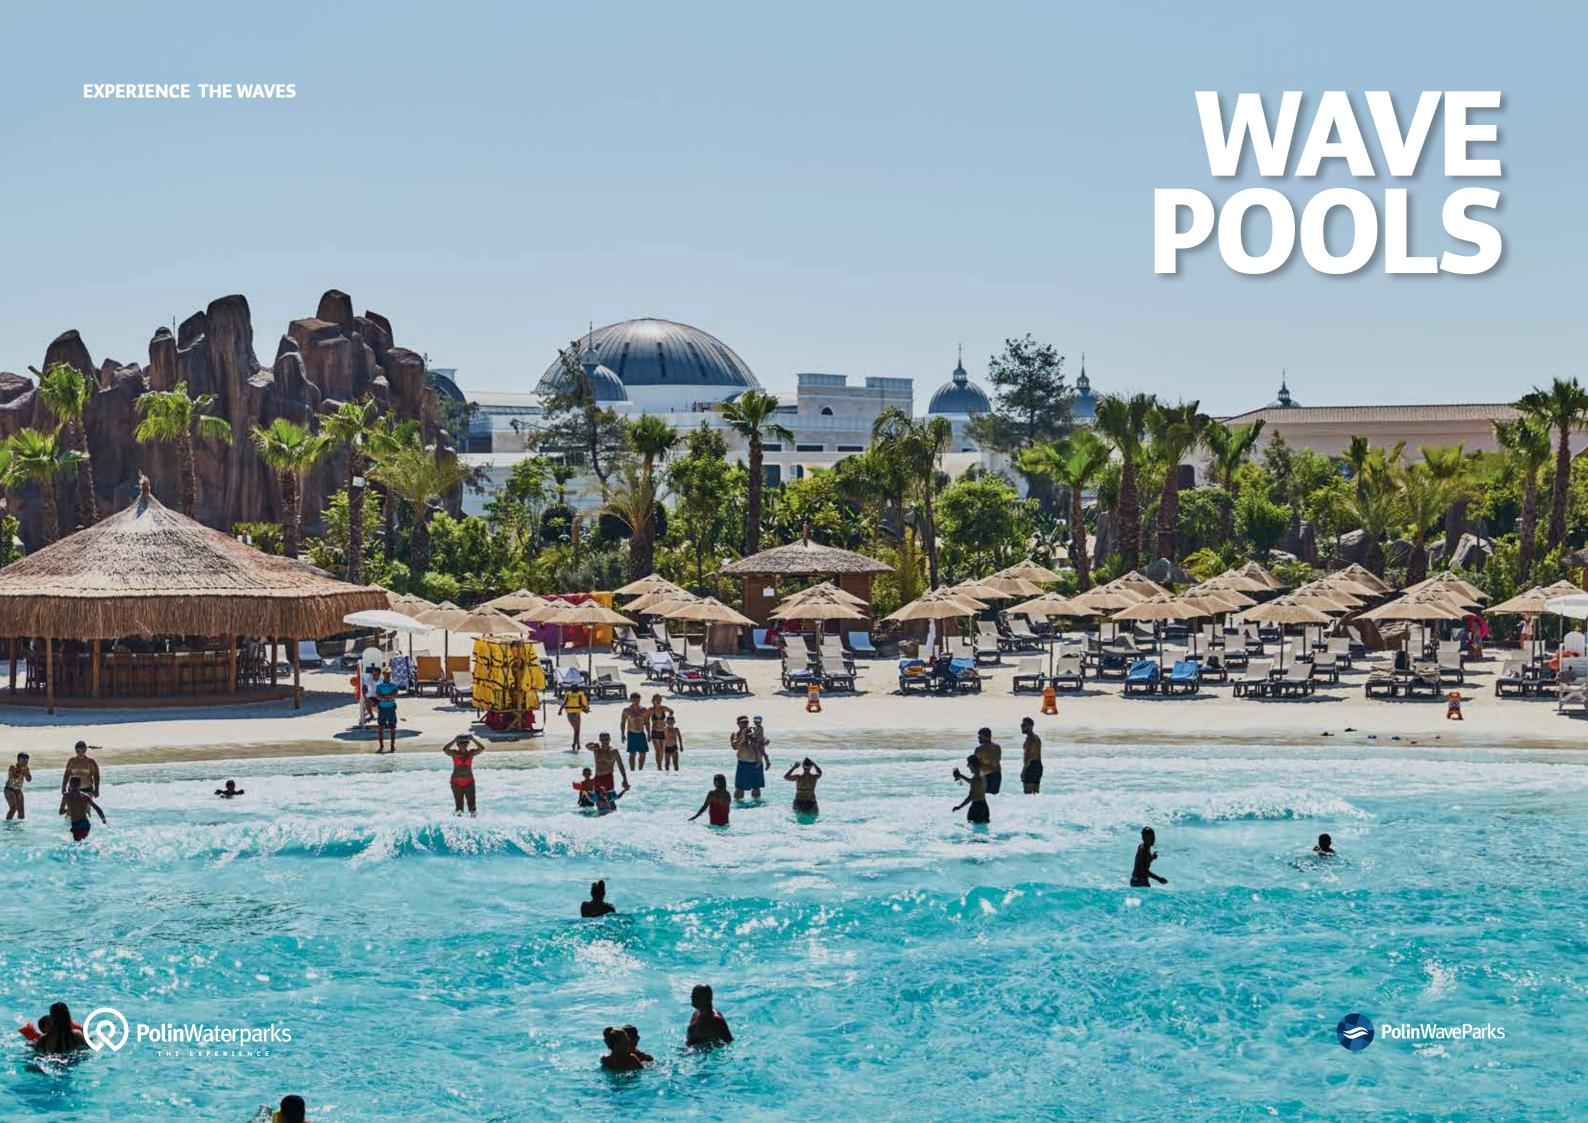

#### **WAVES OF ALL TYPES**

- -Family fun
- -Wide wave variety from relaxing to exciting
- -A real "beach day"
- -Feels like the ocean
- -Inspired by nature

Our new Generation Wave Pool systems are engineered for efficient operation and maintenance, safety and of course lots of fun. We generate waves that will ensure hours of fun and laughter for your guests by turning your pool into an ocean.

Of course pools are not just for swimming, they're a huge source of fun with the potential for all kinds of different activities. Wave pools are becoming a must-have feature in every aqua park. When designed to complement the theme of the park and guest profile they're a guaranteed success.

For example, a new generation wave pool 12 meters wide and 25 meters long has 4 air chambers that can produce a variety waves of different heights and type, from regular, smooth 80 cm waves to random or periodic waves from 80 to 110 cm high.