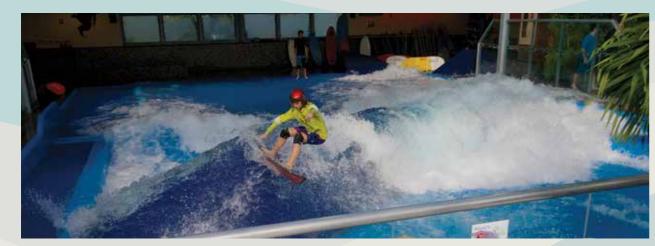

#### **STANDING WAVE TECHNOLOGY**

- Deep water ride real surfboards
- Small footprint starting at 1000 ft<sup>2</sup>. 100 m<sup>2</sup>
- Customizable design (Lighting, color and size)
- Modular components for multiple wave types: Party waves (Up to 12 simultaneous riders on the SS6032), training waves (Perfect for beginners, surf lessons and bodyboarding), deep water standing waves (Advanced surfing) and barreling waves (Intermediate to advanced surfing)
- Multi-rider capability high throughput
- Beginner to advanced surfing in one system
- State of the art programmed controls for various riding modes and water speeds.
- Multiple sport options (Surfing and bodyboarding)