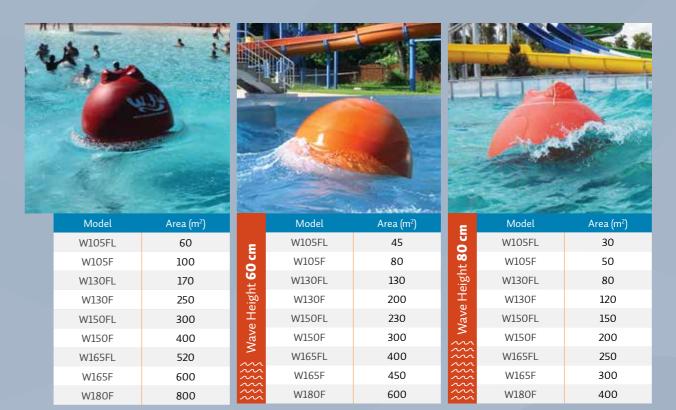

#### The Wave Ball, The Intelligent Wave Generator

Despite its simple appearance, **The Wave Ball** is a high technology product. Several sensors combined with software/hardware efficiently allow the Wave Ball to produce and increase the waves with a full control of the frequency, the amplitude and the model of waves. The Wave Ball is the application result of three working physical principles: **The Archimedes' principle** that allows the Wave Ball floating on the pool. **The action-reaction principle:** A movable load moves upwards inside the shell. As the Wave Ball is placed in water, the shell moves up and down. And finally, **the principle of resonance:** the energy given to the pool is kept in the pool thanks the freeboards. At each time that the Wave Ball transmits its energy to the pool, the waves are becoming bigger.

Please contact us at waves@polin.com.tr and visit www.wowcompany.com for further information.

| WAVEBALL MODEL                                  | W105FL | W105F | W130FL | W130F | W150FL | W150F | W165FL | W165F | W180F |
|-------------------------------------------------|--------|-------|--------|-------|--------|-------|--------|-------|-------|
| Weight (kg)                                     | 180    | 210   | 330    | 420   | 500    | 580   | 780    | 180   | 1080  |
| Diameter (cm)                                   | 105    | 105   | 130    | 130   | 150    | 150   | 168    | 165   | 180   |
| Maximum Power (kW)                              | 0.5    | 0.7   | 0.9    | 1.5   | 1.7    | 1.9   | 2.5    | 3.0   | 4.5   |
| Minimum depth at the location of the ball (cm)* | 110    | 140   | 125    | 150   | 140    | 160   | 150    | 170   | 180   |

- \* The minimal depth has to be respected 3 meters around the anchor point.
- For an optimum use and based on the depth of the swimming pool at the location of the Wave Ball, our team will choose one of the nine available models F and FL.
- The height of the wave is measured from crest to trough
- 80 cm is not a limit, waves over 1m can be reached.