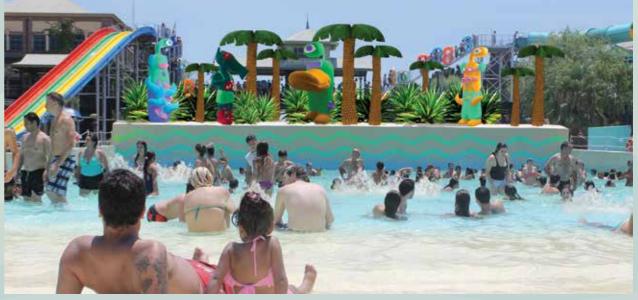

For example, a new generation wave pool 12 meters wide and 25 meters long has 4 air chambers that can produce a variety waves of different heights and type, from regular, smooth 80 cm waves to random or periodic waves from 80 to 110 cm high.

#### **NEW GENERATION WAVES**

- Wave height: Variable to 1.0 m (3'-3 4/10"ft)
- Wave patterns: Diamond & Double Diamond, Parallel & Half Parallel,
   V & Inverted V, Left and Right Diagonals
- 10 Years of Experience
- Constant Research for Developement
- Innovation for Joy
- Pool Size: 135 m<sup>2</sup> 4,650 m<sup>2</sup> (1,450 ft<sup>2</sup> 50,000 ft<sup>2</sup>)
- Best Quality Machines
- Proven Technology
- Approved Standarts
- To create optimum wave form
  - Computer controlled system,
  - Special air tube & wave chamber design,
  - Usage of CFD Analysis at design stage.
- Optional Remote Control
- Adjustable start and stop times according to the preset time table.
- High frequency wave production capability (1 Hz)
- Up to 1,2m height in line wave form