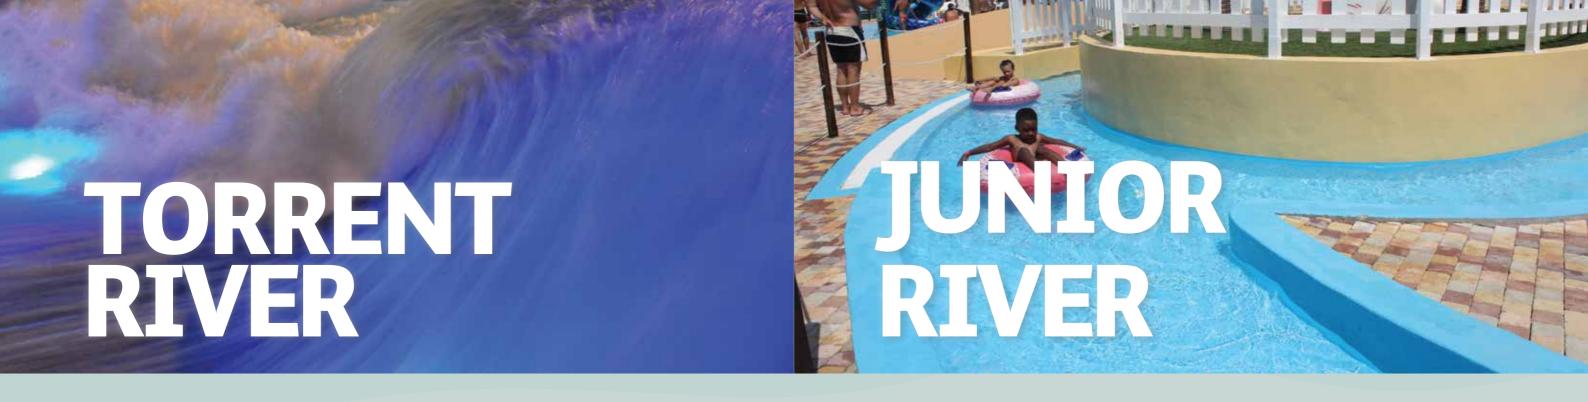

For each 100 meters.  $\star$ 

As you move along in the calm flow of the river, you'll experience the thrill of a wave that will suddenly throw you off balance. You will follow the interspersed waves and become one with the giant swells. An exciting journey that will shoot your adrenaline up to the limits is waiting for you.

|               | RIVER<br>LENGTH (M) | RIVER<br>WIDTH(M) | DEPT (M) | WATER<br>SPEED<br>(M/SEC) | WAVE<br>LENGTH (M) | GROSS<br>POWER (KW) |
|---------------|---------------------|-------------------|----------|---------------------------|--------------------|---------------------|
| TORRENT RIVER | 100                 | 2.5-4.0           | 0.8-1.0  | 4.5-8.0                   | 0.5-1.0            | 100*                |

For each 100 meters. \*

Would you like a shallow and lazy river that your kids can play in safely? Splash toys can also be added to this product. This way, while your kids are safely moving around in the river, you can play with them by splashing them with splash toys.

|              | RIVER<br>LENGTH (M) | RIVER<br>WIDTH(M) | DEPTH (M) | WATER<br>SPEED<br>(M/SEC) | GROSS<br>POWER (KW) |
|--------------|---------------------|-------------------|-----------|---------------------------|---------------------|
| JUNIOR RIVER | 20-30               | 1.5-2.0           | 0.25-0.4  | 0.4-0.6                   | 2.5*                |