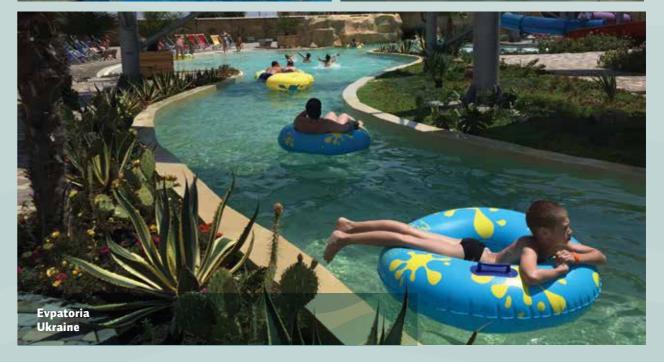

#### **RELAXING JOURNEY**

- Gentle Ride Along River

- Flexibility in controlling

- With the natural theme

- Stylish and class

- Truly unique pool scape

- Best Possible Solutions

"TheLazy River" is a fun and a relaxing journey to get around the park with lots of surprises for the lazy days of your holidays. It is a non-traditional park visit by floating leisurely down.

In some large aqua parks, the length of the river reaches up to 750m, where it is great pleasure to have conversation in a relaxed atmosphere finding yourself in a boat in the middle of the river. Due to high power consumption some aqua park managers keep the Lazy River short, but ATLANTIS POOL offers its customers the best efficiency solution, keeping length of the river long with the help of special engines that increase the water inversion capacity.

Lazy river is a mechanical system maintaining a ring-shaped artificial river not exceeding 1.20m depth, flow in one direction with a speed of 0.5 m/sec to 1.5 m/sec. ATLANTIS POOL using a special highefficiency propellers creates a movement of water with a small number of engines. As an example is AQUATARIN water park in Iraq / Erbil, one of the largest outdoor water parks in the Middle East having a lazy river of 750m long. Generally such a river is operated by 300 kW energy consumption, where Atlantis POOL engineers solved the system with only 90 kW consumption, giving the 1.5m/sec speed to the 4000m³ river, breaking our own record.