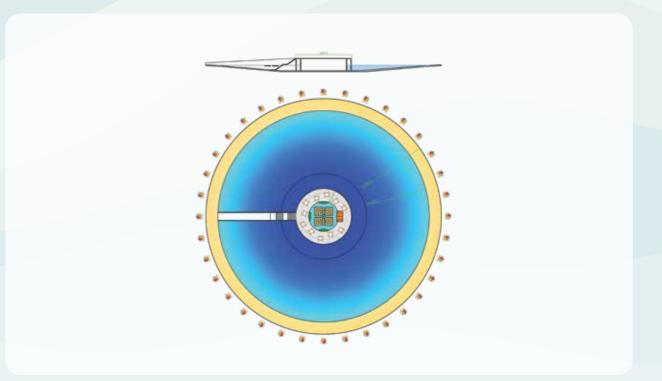

#### **BUBBLE ARENA**

Diameter Depth Capacity 42 meter 0 - 1.5 meter 650 people Electrical Power Water Volume 150-180 kW 975 m<sup>3</sup>

# MULTIPLE WAVE TYPES CREATE PERFECT CONDITIONS FOR RIDERS OF ALL SKILL LEVELS.