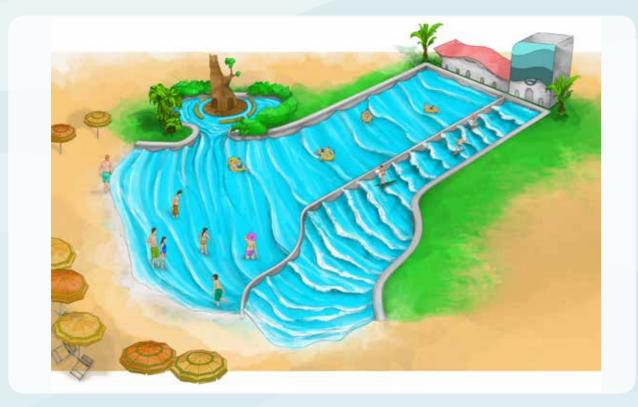

#### **WAVES OF ALL TYPES**

- -Family fun
- -Wide wave variety from relaxing to exciting
- -A real "beach day"
- -Feels like the ocean
- -Inspired by nature

Our new Generation Wave Pool systems are engineered for efficient operation and maintenance, safety and of course lots of fun. We generate waves that will ensure hours of fun and laughter for your guests by turning your pool into an ocean.

Of course pools are not just for swimming, they're a huge source of fun with the potential for all kinds of different activities. Wave pools are becoming a must-have feature in every aqua park. When designed to complement the theme of the park and guest profile they're a guaranteed success.

For example, a new generation wave pool 12 meters wide and 25 meters long has 4 air chambers that can produce a variety waves of different heights and type, from regular, smooth 80 cm waves to random or periodic waves from 80 to 110 cm high.