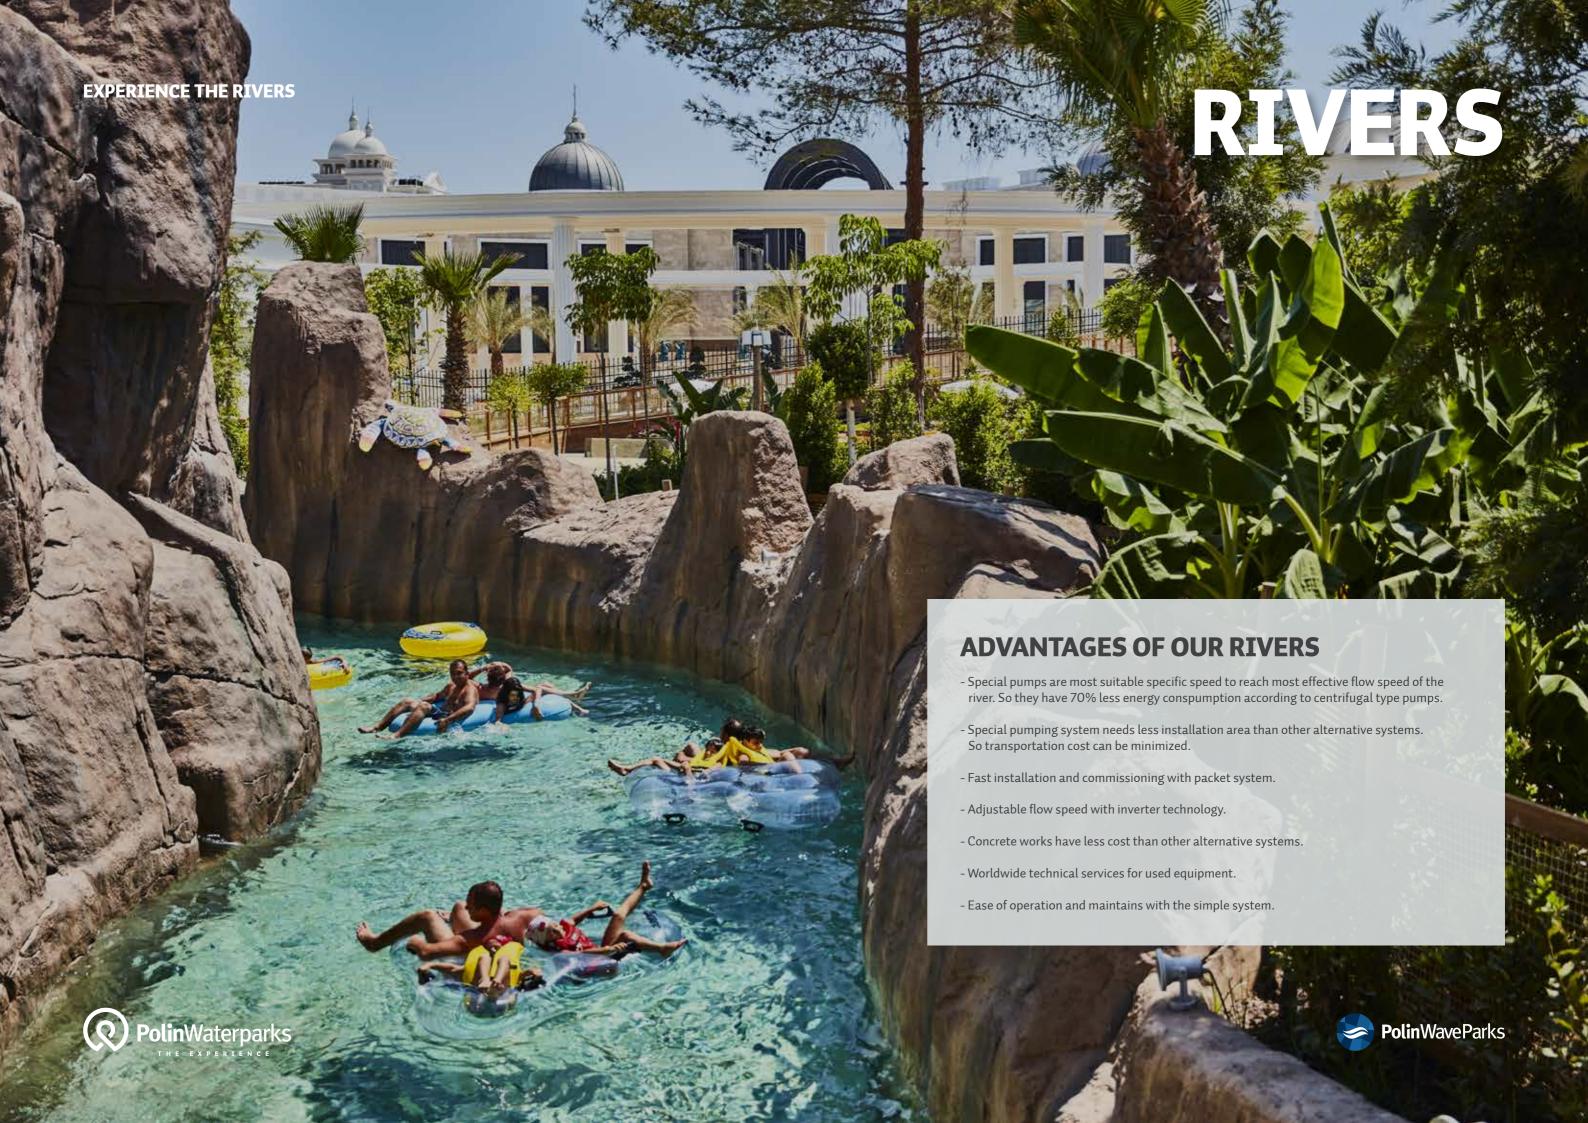

#### **RELAXING JOURNEY**

- Gentle Ride Along River

- Flexibility in controlling

- With the natural theme

- Stylish and class

- Truly unique pool scape

- Best Possible Solutions

"TheLazy River" is a fun and a relaxing journey to get around the park with lots of surprises for the lazy days of your holidays. It is a non-traditional park visit by floating leisurely down.

In some large aqua parks, the length of the river reaches up to 750m, where it is great pleasure to have conversation in a relaxed atmosphere finding yourself in a boat in the middle of the river. Due to high power consumption some aqua park managers keep the Lazy River short, but ATLANTIS POOL offers its customers the best efficiency solution, keeping length of the river long with the help of special engines that increase the water inversion capacity.

Lazy river is a mechanical system maintaining a ring-shaped artificial river not exceeding 1.20m depth, flow in one direction with a speed of 0.5 m/sec to 1.5 m/sec. ATLANTIS POOL using a special highefficiency propellers creates a movement of water with a small number of engines. As an example is AQUATARIN water park in Iraq / Erbil, one of the largest outdoor water parks in the Middle East having a lazy river of 750m long. Generally such a river is operated by 300 kW energy consumption, where Atlantis POOL engineers solved the system with only 90 kW consumption, giving the 1.5m/sec speed to the 4000m³ river, breaking our own record.