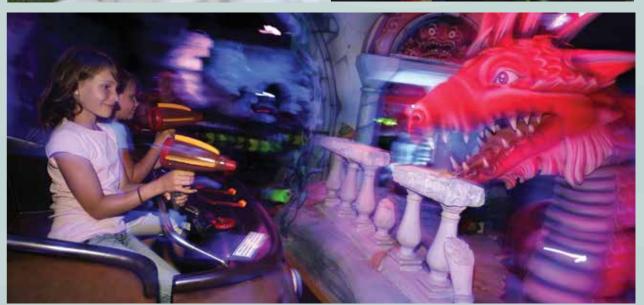

# DARKRIVER WITH SHOOTING GAME

This is a much more interactive and entertaining game that adds a new dimension to the attraction of Dark River. It features different theme alternatives for Dark River as well as an exciting bull's-eye game played with a LED pistol, making it popular among both adults and children. Users shoot their LED pistols at the targets that suddenly appear before them during their trip on specially designed rafts that seat 2-4 persons. After each bull's-eye, a special loudspeaker and light system help to celebrate the moment. Hitting the target also wins users points, creating an atmosphere of entertaining competition. Highest scores are recorded on a daily, weekly and monthly basis.