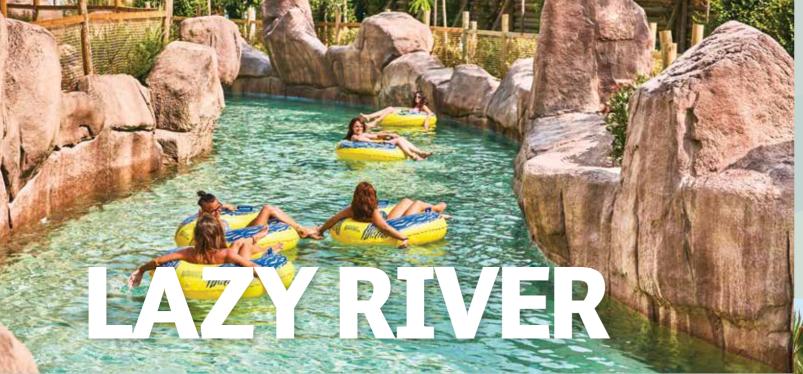

#### **RELAXING JOURNEY**

- Gentle Ride Along River

- Flexibility in controlling

- With the natural theme

- Stylish and class

- Truly unique pool scape

- Best Possible Solutions

"TheLazy River" is a fun and a relaxing journey to get around the park with lots of surprises for the lazy days of your holidays. It is a non-traditional park visit by floating leisurely down.