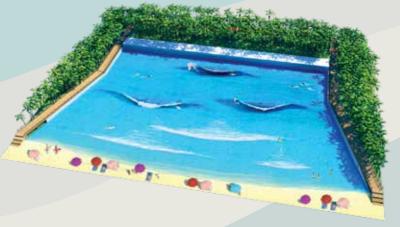

#### **WAVES OF ALL TYPES**

- -Family fun
- -Wide wave variety from relaxing to exciting
- -A real "beach day"
- -Feels like the ocean
- -Inspired by nature

Our new Generation Wave Pool systems are engineered for efficient operation and maintenance, safety and of course lots of fun. We generate waves that will ensure hours of fun and laughter for your guests by turning your pool into an ocean.

Of course pools are not just for swimming, they're a huge source of fun with the potential for all kinds of different activities. Wave pools are becoming a must-have feature in every aqua park. When designed to complement the theme of the park and guest profile they're a guaranteed success.

For example, a new generation wave pool 12 meters wide and 25 meters long has 4 air chambers that can produce a variety waves of different heights and type, from regular, smooth 80 cm waves to random or periodic waves from 80 to 110 cm high.