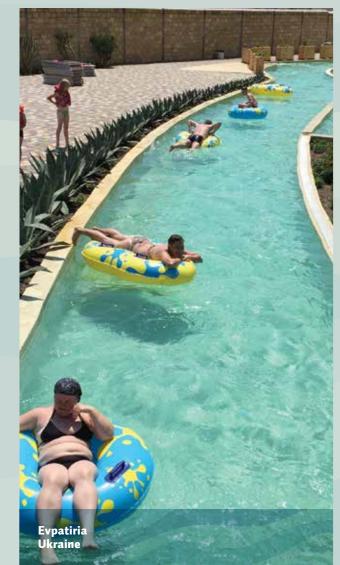

#### **RELAXING JOURNEY**

- Gentle Ride Along River

- Flexibility in controlling

- With the natural theme

- Stylish and class

- Truly unique pool scape

- Best Possible Solutions

"TheLazy River" is a fun and a relaxing journey to get around the park with lots of surprises for the lazy days of your holidays. It is a non-traditional park visit by floating leisurely down.

In some large aqua parks, the length of the river reaches up to 750m, where it is great pleasure to have conversation in a relaxed atmosphere finding yourself in a boat in the middle of the river. Due to high power consumption some aqua park managers keep the Lazy River short, but ATLANTIS POOL offers its customers the best efficiency solution, keeping length of the river long with the help of special engines that increase the water inversion capacity.

Lazy river is a mechanical system maintaining a ring-shaped artificial river not exceeding 1.20m depth, flow in one direction with a speed of 0.5 m/sec to 1.5 m/sec. ATLANTIS POOL using a special highefficiency propellers creates a movement of water with a small number of engines. As an example is AQUATARIN water park in Iraq / Erbil, one of the largest outdoor water parks in the Middle East having a lazy river of 750m long. Generally such a river is operated by 300 kW energy consumption, where Atlantis POOL engineers solved the system with only 90 kW consumption, giving the 1.5m/sec speed to the 4000m³ river, breaking our own record.