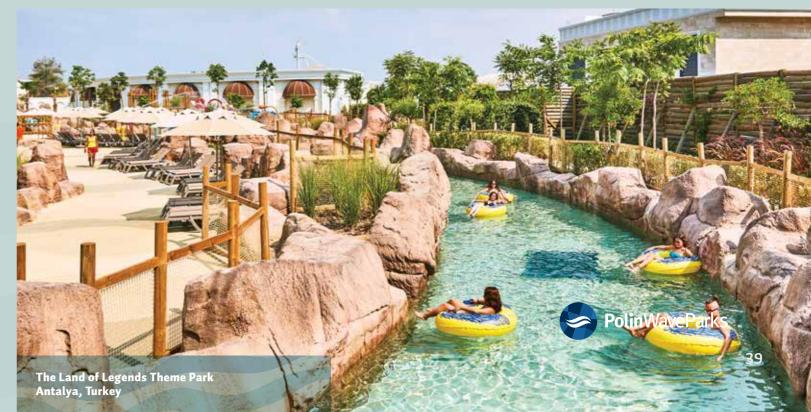

#### **RELAXING JOURNEY**

- Gentle Ride Along River

- Flexibility in controlling

- With the natural theme

- Stylish and class

- Truly unique pool scape

- Best Possible Solutions

"TheLazy River" is a fun and a relaxing journey to get around the park with lots of surprises for the lazy days of your holidays. It is a non-traditional park visit by floating leisurely down.

In some large aqua parks, the length of the river reaches up to 750m, where it is great pleasure to have conversation in a relaxed atmosphere finding yourself in a boat in the middle of the river. Due to high power consumption some aqua park managers keep the Lazy River short, but ATLANTIS POOL offers its customers the best efficiency solution, keeping length of the river long with the help of special engines that increase the water inversion capacity.

Lazy river is a mechanical system maintaining a ring-shaped artificial river not exceeding 1.20m depth, flow in one direction with a speed of 0.5 m/sec to 1.5 m/sec. ATLANTIS POOL using a special highefficiency propellers creates a movement of water with a small number of engines. As an example is AQUATARIN water park in Iraq / Erbil, one of the largest outdoor water parks in the Middle East having a lazy river of 750m long. Generally such a river is operated by 300 kW energy consumption, where Atlantis POOL engineers solved the system with only 90 kW consumption, giving the 1.5m/sec speed to the 4000m³ river, breaking our own record.