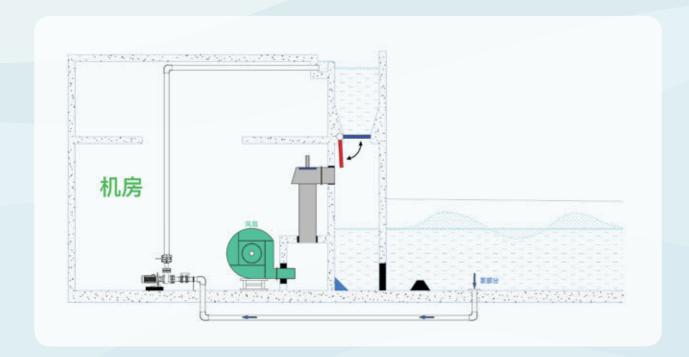

Our Research and Development team are constantly working on new wave generator solutions. We have successfully completed more than 500 projects worldwide and can provide references on request.

Customer satisfaction is crucial and we develop solutions that are economical by reducing fixed costs and increasing efficiency. Our new generation wave pneumatic valves system delivers air to the air chamber via a fully automatic PLC control unit, which requires less energy than similar systems.

#### **WATER FREEFALL SYSTEM**

(COMBINE WITH PNEUMATIC SYSTEM)

**Please contact us** at waves@polin.com.tr for further information.

## WAVE SYSTEMS PNEUMATIC SYSTEMS