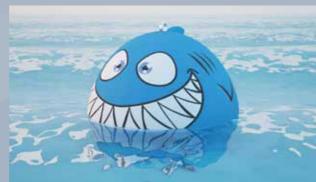

#### **Customization**

The Wave Ball can also be a significant communication asset for your project. You can choose one of the standard colors or to personalize with any kind of RAL colors available. Moreover, you can add your logo, your website, a specific logo of the brand of a partner on the shell. Vectorial files of the drawing/logo have to be supplied for that. Thanks to our last innovation, you can personalize completely the Wave Ball with characters or with a special design like the Shark Ball on your right