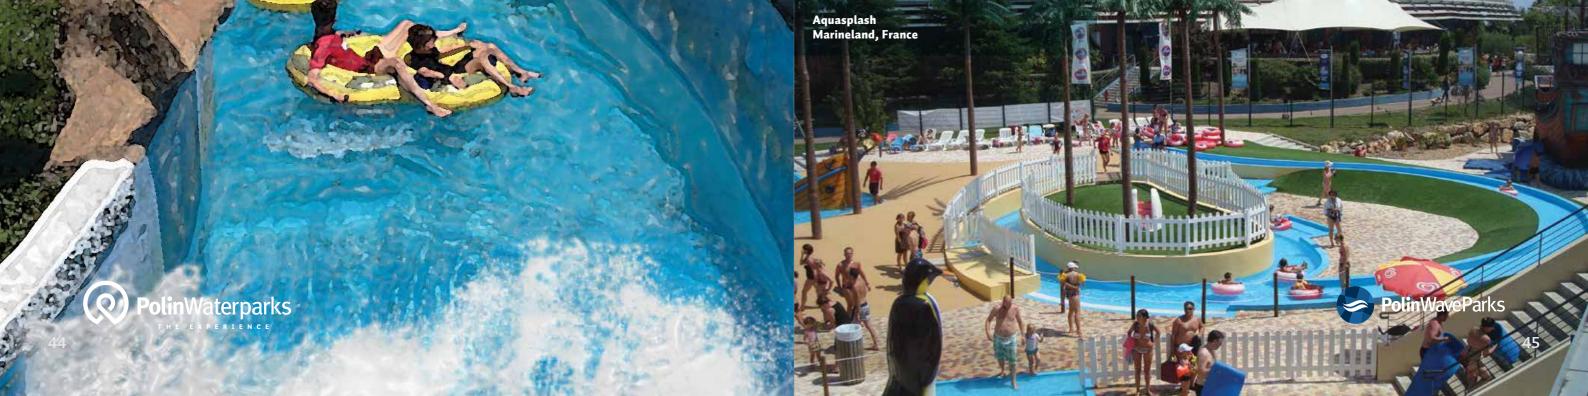

#### **RELAXING JOURNEY**

- Gentle Ride Along River

- Flexibility in controlling

- With the natural theme

- Stylish and class

- Truly unique pool scape

- Best Possible Solutions

"TheLazy River" is a fun and a relaxing journey to get around the park with lots of surprises for the lazy days of your holidays. It is a non-traditional park visit by floating leisurely down.

In some large aqua parks, the length of the river reaches up to 750m, where it is great pleasure to have conversation in a relaxed atmosphere finding yourself in a boat in the middle of the river. Due to high power consumption some aqua park managers keep the Lazy River short, but ATLANTIS POOL offers its customers the best efficiency solution, keeping length of the river long with the help of special engines that increase the water inversion capacity.

Lazy river is a mechanical system maintaining a ring-shaped artificial river not exceeding 1.20m depth, flow in one direction with a speed of 0.5 m/sec to 1.5 m/sec. ATLANTIS POOL using a special highefficiency propellers creates a movement of water with a small number of engines. As an example is AQUATARIN water park in Iraq / Erbil, one of the largest outdoor water parks in the Middle East having a lazy river of 750m long. Generally such a river is operated by 300 kW energy consumption, where Atlantis POOL engineers solved the system with only 90 kW consumption, giving the 1.5m/sec speed to the 4000m³ river, breaking our own record.