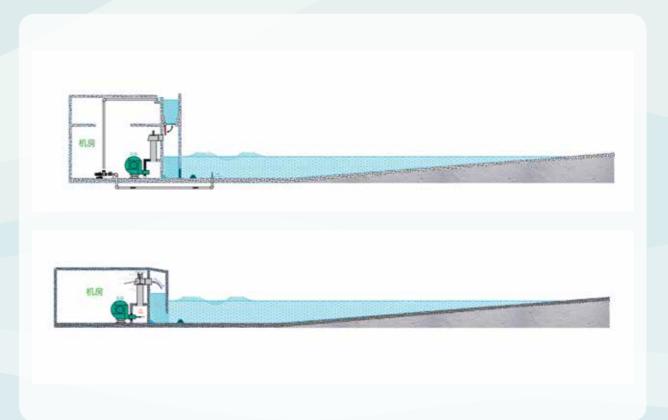

For example, a new generation wave pool 12 meters wide and 25 meters long has 4 air chambers that can produce a variety waves of different heights and type, from regular, smooth 80 cm waves to random or periodic waves from 80 to 110 cm high.

#### **NEW GENERATION WAVES**

- Wave height: Variable to 1.0 m (3'-3 4/10"ft)
- Wave patterns: Diamond & Double Diamond, Parallel & Half Parallel,
   V & Inverted V, Left and Right Diagonals
- 10 Years of Experience
- Constant Research for Developement
- Innovation for Joy
- Pool Size: 135 m<sup>2</sup> 4,650 m<sup>2</sup> (1,450 ft<sup>2</sup> 50,000 ft<sup>2</sup>)
- Best Quality Machines
- Proven Technology
- Approved Standarts
- To create optimum wave form
  - Computer controlled system,
  - Special air tube & wave chamber design,
  - Usage of CFD Analysis at design stage.
- Optional Remote Control
- Adjustable start and stop times according to the preset time table.
- High frequency wave production capability (1 Hz)
- Up to 1,2m height in line wave form

#### **TECHNICAL SPECIFICATIONS**

|  | WAVE TYPE                                     | POOL SIZE      | WAVE GENERATING<br>SYSTEM   | POOL BASE<br>SHAPE | WAVE<br>STAGES    | WAVE<br>HEIGHT           | WAVE<br>PROGRAMING<br>COMPUTER                    | WAVE<br>FREQUENCY                   | POWER<br>CONSUP-<br>TION |
|--|-----------------------------------------------|----------------|-----------------------------|--------------------|-------------------|--------------------------|---------------------------------------------------|-------------------------------------|--------------------------|
|  | "OCEAN WAVES<br>COMBINED WITH<br>FUNNY WAVES" | FROM<br>3000m² | "WATER FREEFALL<br>SYSTEM & |                    | FROM 12<br>STAGES | UPTO<br>3.2M/UP<br>TO 1M | "3 SECTION-<br>AL RANDOM<br>WAVE OR<br>LINE WAVE. | 15 SEC-<br>60SEC/<br>1SEC-<br>20SEC | FROM<br>250KW +<br>185KW |
|  | FUNNY WAVES                                   | FROM<br>400m²  | AIR PREASURED<br>SYSTEM "   |                    | FROM 3<br>STAGES  | UP<br>TO1.2M             | RANDOM<br>WAVE GEN-<br>ERATING<br>TIMING.         | 1 SEC- 20<br>SEC                    | FROM<br>45KW             |
|  | LONG BEACH<br>WAVES (NEW)                     | FROM<br>2500m² | AIR PREASURED<br>SYSTEM     |                    | FROM 8<br>STAGES  | UP TO<br>1.2M            | FULLY PRO-<br>GRAMBLE"                            | 1 SEC- 20<br>SEC                    | FROM<br>245KW            |
|  | JUNIOR WAVES                                  | FROM<br>400m²  | AIR PREASURED<br>SYSTEM     |                    | FROM 3<br>STAGES  | UP TO<br>80CM            | FULLY PRO-<br>GRAMBLE                             | 1 SEC- 20<br>SEC                    | FROM<br>37KW             |
|  | RAFTING RIVER<br>WAVES                        | FROM 200m      | AIR PREASURED<br>SYSTEM     |                    | 2 STAGES          | UP TO<br>1.2M            | FULLY PRO-<br>GRAMBLE                             | 1 SEC- 20<br>SEC                    | FROM<br>45KW             |
|  | RAPID DRAGON<br>WAVES                         | FROM 200m      | AIR PREASURED<br>SYSTEM     | 0                  | 2 STAGES          | UP TO<br>1.5 M           | FULLY PRO-<br>GRAMBLE                             | 1 SEC- 20<br>SEC                    | FROM<br>45KW             |