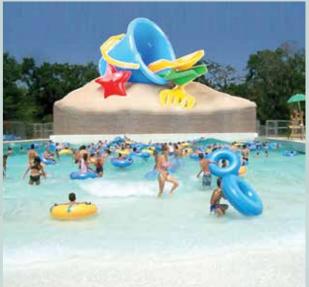

#### **BUBBLE ARENA**

Diameter Depth Capacity 42 meter 0 - 1.5 meter 650 people Electrical Power Water Volume 150-180 kW 975 m<sup>3</sup>

#### **ROUND WAVE POOL**