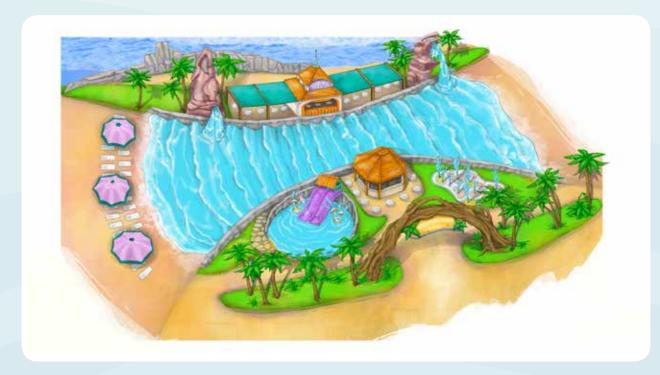

#### 36 RIVERS

- 38 Lazy River
- 42 Crazy River
- 43 Rafting River
- 44 Torrent River
- 45 Tunior River
- 46 Lazy River with Splash Toys
- 47 VR Game Animation Alternatives in Lazy / Dark Rivers
- 48 Dark River with Shooting Game
- 50 Special Themes for Rivers & Waves

#### **RELAXING JOURNEY**

- Gentle Ride Along River

- Flexibility in controlling

- With the natural theme

- Stylish and class

- Truly unique pool scape

- Best Possible Solutions

"TheLazy River" is a fun and a relaxing journey to get around the park with lots of surprises for the lazy days of your holidays. It is a non-traditional park visit by floating leisurely down.