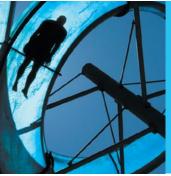

## TRANSPARENT WATERSLIDES

- Crystal Clear
- Enriched Visual Impact
- Totaly Transparent
- Glassy

**Strong Spectator Appeal!** 