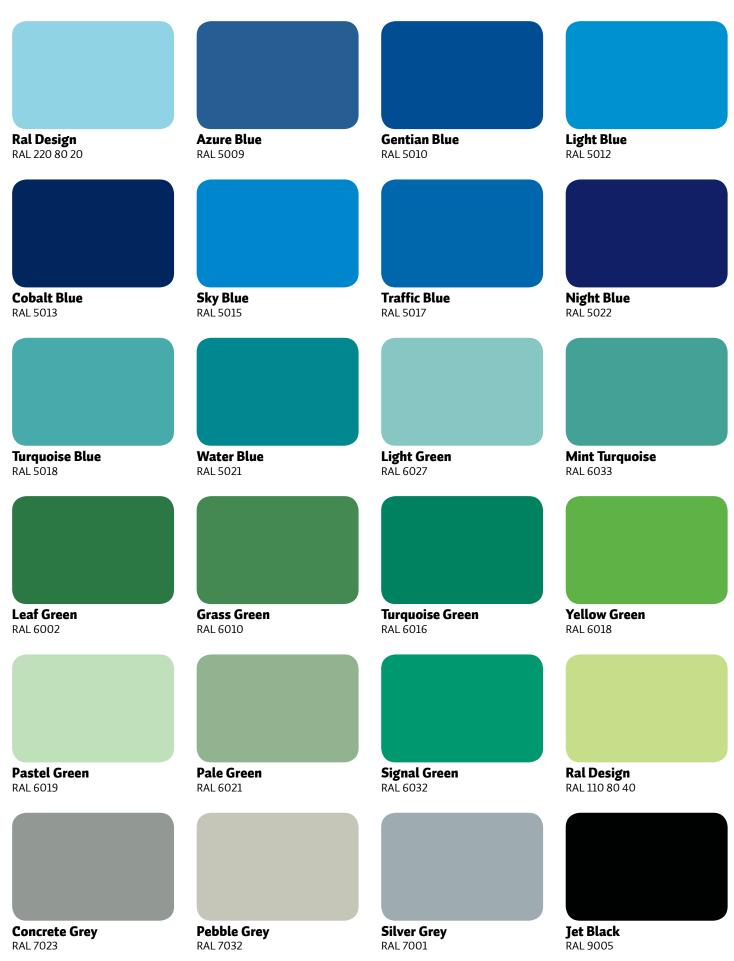

# FIBERGLASS COLOUR CHART

Caution: -This Colour Chart© is an approximate display of RAL colours. A perfect colour rendering is not feasible because of the possible differences due to printing quality. Please refer to an original RAL colour chart for a precise colour selection. •Metal construction is non-painted, hot dipped galvanized. Any colour listed in this chart can be applied to the metal construction. •Polin slides available in RTM translucent colours; red, yellow, blue and green. Contact us for other colour options.