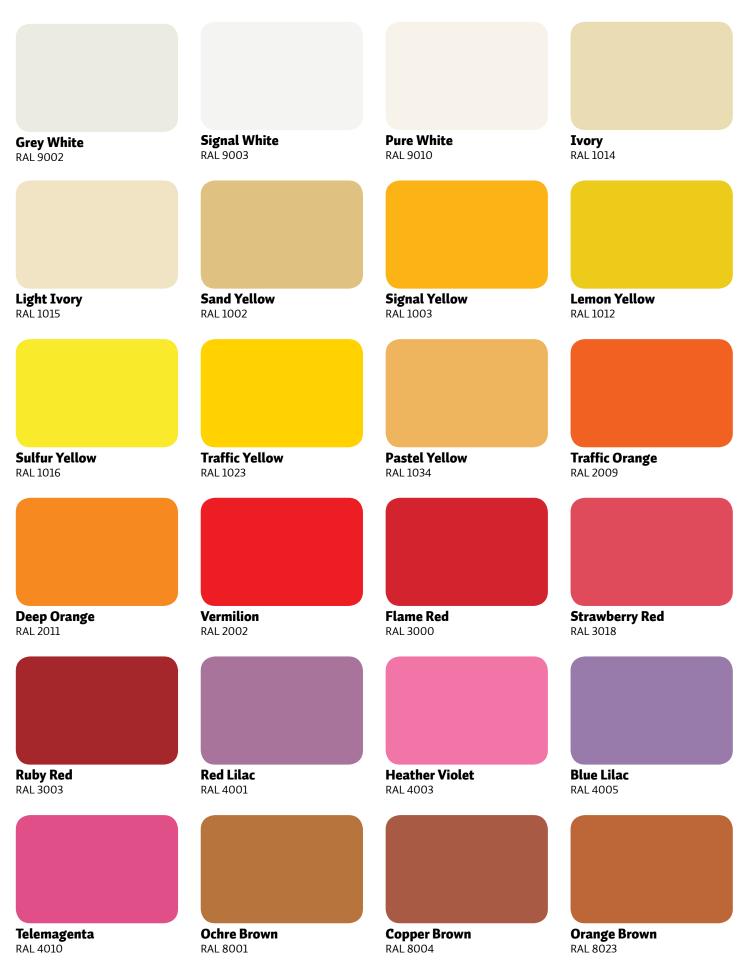

# FIBERGLASS COLOUR CHART

Caution: -This Colour Chart© is an approximate display of RAL colours. A perfect colour rendering is not feasible because of the possible differences due to printing quality. Please refer to an original RAL colour chart for a precise colour selection. •Metal construction is non-painted, hot dipped galvanized. Any colour listed in this chart can be applied to the metal construction. •Polin slides available in RTM translucent colours; red, yellow, blue and green. Contact us for other colour options.