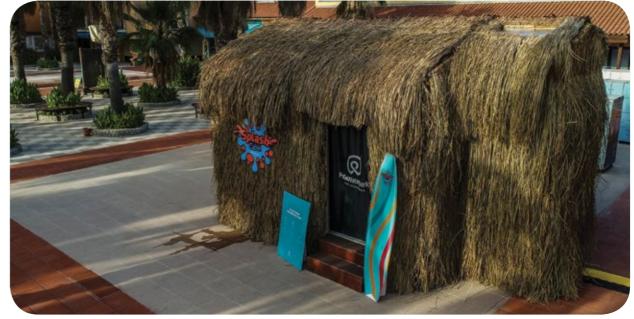

## SPECIALTY FEATURES SET SPLASH CABIN APART

Thanks to its modular design and small footprint — 3.8 meters long x 5.8 meters high x 3.6 meters wide (12.5 feet long x 19 feet high x 12 feet wide ), the hut fits easily into a variety of entertainment and leisure facilities' operations. The powerful combination of its 3D video screen, full HD images, fantastic fantasy shooters, perfectly pitched audio and high fun factor ensure guests are eager to queue up again and again.

JUST OPENED AT **AQUAFANTASY WATERPARK, IZMIR, TURKEY** IN JULY 2017

IN COOPERATION OF