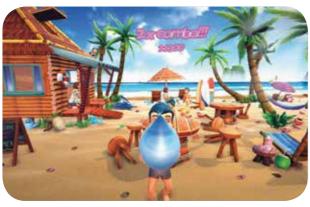

## SPECIALTY FEATURES SET SPLASH CABIN APART

Thanks to its modular design and small footprint — 3.8 meters long x 5.8 meters high x 3.6 meters wide (12.5 feet long x 19 feet high x 12 feet wide ), the hut fits easily into a variety of entertainment and leisure facilities' operations. The powerful combination of its 3D video screen, full HD images, fantastic fantasy shooters, perfectly pitched audio and high fun factor ensure guests are eager to queue up again and again.

## **FEATURES**

- MORE FUN AND EXCITEMENT THAN SIMILAR 3D SHOOTING GAMES
- THE ABILITY FOR **TWO GUESTS** TO PLAY SIMULTANEOUSLY
- A REALISTIC 3D EXPERIENCE PRODUCED BY TWO LED PROJECTORS
- 2 ROBUST WATER SHOOTERS DESIGNED TO DELIVER LONG, PROBLEM-FREE USER TIME
- REQUIREMENT OF ONLY ONE COMPUTER WITH PLUG-AND-PLAY ARCHITECTURE FOR GAME CONTROL
- MULTIPLE RESPONSIVE WATER NOZZLES EMBEDDED IN THE INTERACTIVE SCREEN
- COMPUTER-CONTROLLED ELECTRONIC WATER VALVES
- A HIGH-PRESSURE WATER PUMP
- 2-MINUTE-MAXIMUM GAME DURATION
- WATERPROOF EQUIPMENT INSIDE THE SPLASH ZONE
- THE OPTION TO PLAY WITHOUT WATER FEATURES
- 2 TYPES OF UNIQUE CABIN DESIGNS
- SOCIAL-MEDIA INTEGRATION
- THE POSSIBILITY OF INDOOR AND OUTDOOR VERSIONS (ALSO INSIDE WATER PLAY STRUCTURE POOLS)
- AVAILABILITY OF DIFFERENT CABIN THEMING
- AVAILABILITY OF DIFFERENT GAME SCENARIOS AND IPS.

JUST OPENED AT **AQUAFANTASY WATERPARK, IZMIR, TURKEY** IN JULY 2017

IN COOPERATION OF