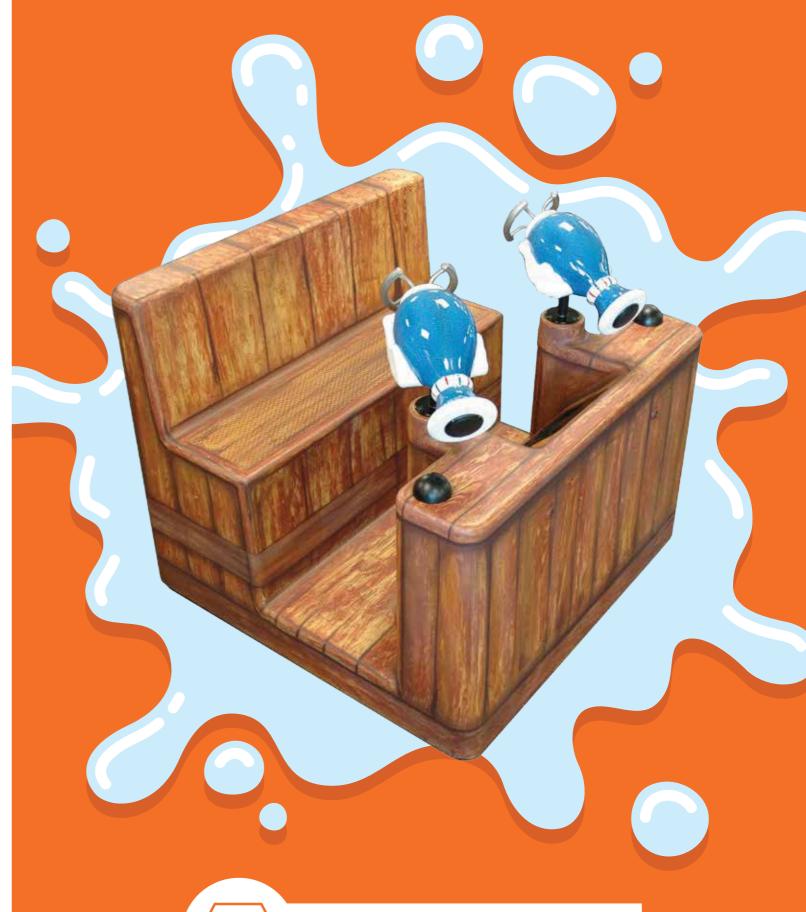

## SPECIALTY FEATURES SET SPLASH CABIN APART

Thanks to its modular design and small footprint — 3.8 meters long x 5.8 meters high x 3.6 meters wide (12.5 feet long x 19 feet high x 12 feet wide ), the hut fits easily into a variety of entertainment and leisure facilities' operations. The powerful combination of its 3D video screen, full HD images, fantastic fantasy shooters, perfectly pitched audio and high fun factor ensure guests are eager to queue up again and again.

## **FEATURES**

- MORE FUN AND EXCITEMENT THAN SIMILAR 3D SHOOTING GAMES
- THE ABILITY FOR **TWO GUESTS** TO PLAY SIMULTANEOUSLY
- A REALISTIC 3D EXPERIENCE PRODUCED BY TWO LED PROJECTORS
- 2 ROBUST WATER SHOOTERS DESIGNED TO DELIVER LONG, PROBLEM-FREE USER TIME
- REQUIREMENT OF ONLY ONE COMPUTER WITH PLUG-AND-PLAY ARCHITECTURE FOR GAME CONTROL
- MULTIPLE RESPONSIVE WATER NOZZLES EMBEDDED IN THE INTERACTIVE SCREEN
- COMPUTER-CONTROLLED ELECTRONIC WATER VALVES
- A HIGH-PRESSURE WATER PUMP
- 2-MINUTE-MAXIMUM GAME DURATION
- WATERPROOF EQUIPMENT INSIDE THE SPLASH ZONE
- THE OPTION TO PLAY WITHOUT WATER FEATURES
- 2 TYPES OF UNIQUE CABIN DESIGNS
- SOCIAL-MEDIA INTEGRATION
- THE POSSIBILITY OF INDOOR AND OUTDOOR VERSIONS (ALSO INSIDE WATER PLAY STRUCTURE POOLS)
- AVAILABILITY OF DIFFERENT CABIN THEMING
- AVAILABILITY OF DIFFERENT GAME SCENARIOS AND IPS.