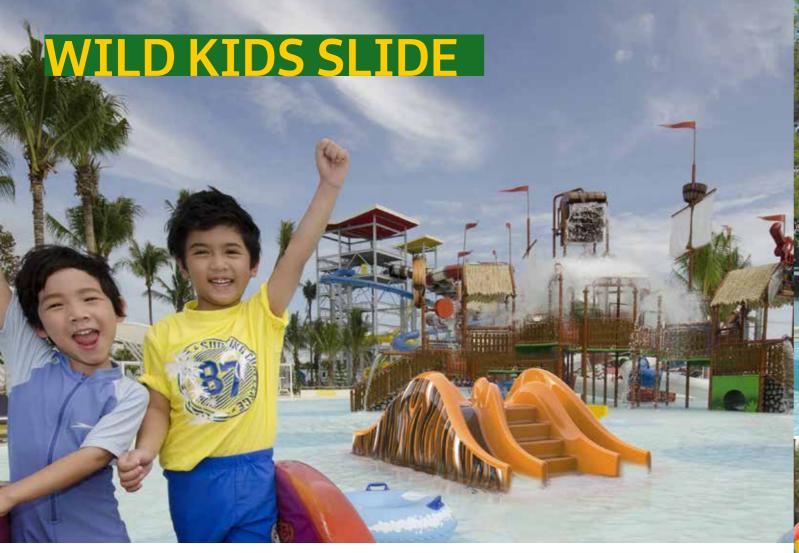

New and themed kids slide from TNTY Waterparks. Wild Kids Slide! With its 4 mini slides installed in the water, ensures the comfort and entertainment of the little guests for hours.

**Size** 3.993 mm x 2.532 mm x 1.442 mm **Weight** 275 kg Age >3/<10 Pool depth  $0.3 \,\mathrm{m}$ 