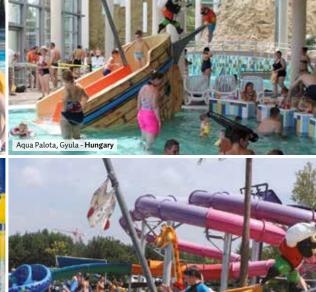

**THEMING** 

MINI PIRATE SLIDE

Some time ago, TNTY had introduced an interactive play center with a pirate theme, decorative animation articles, and numerous waterslides of different colors and types. This structure has recently become one of our most popular products. Due to space constraints, many clients demanded a more compact Pirate Ship that can fit into any pool, whether residential, municipal, etc. TNTY listened and worked on an alternative. We came up with a creative new design that meets exactly what our clients needed and requested. The Mini Pirate Slide: mini kids slide with a pirate theme that delivers fun, safety, function, comfort, innovation, capacity, entertainment, and easy operation and maintenance. It is very easy to ship and install, and even more importantly, it can fit into pools with space constraints.