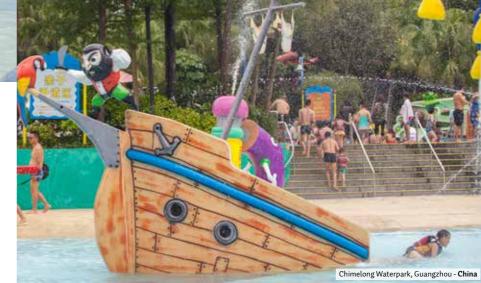

**THEMING** 

MINI PIRATE SLIDE

Some time ago, TNTY had introduced an interactive play center with a pirate theme, decorative animation articles, and numerous waterslides of different colors and types. This structure has recently become one of our most popular products. Due to space constraints, many clients demanded a more compact Pirate Ship that can fit into any pool, whether residential, municipal, etc. TNTY listened and worked on an alternative. We came up with a creative new design that meets exactly what our clients needed and requested. The Mini Pirate Slide: mini kids slide with a pirate theme that delivers fun, safety, function, comfort, innovation, capacity, entertainment, and easy operation and maintenance. It is very easy to ship and install, and even more importantly, it can fit into pools with space constraints.

**Size** 2,2x3,4x4,7 m **Weight** 265 kg **Age** >3/<10 **Pool depth** 0.4 m