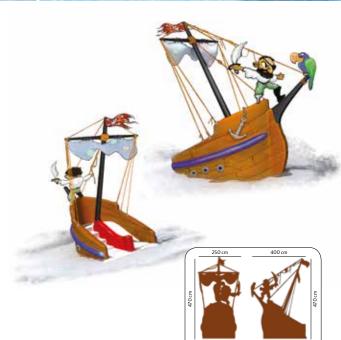

**THEMING** 

MINI PIRATE SLIDE

Some time ago, TNTY had introduced an interactive play center with a pirate theme, decorative animation articles, and numerous waterslides of different colors and types. This structure has recently become one of our most popular products. Due to space constraints, many clients demanded a more compact Pirate Ship that can fit into any pool, whether residential, municipal, etc. TNTY listened and worked on an alternative. We came up with a creative new design that meets exactly what our clients needed and requested. The Mini Pirate Slide: mini kids slide with a pirate theme that delivers fun, safety, function, comfort, innovation, capacity, entertainment, and easy operation and maintenance. It is very easy to ship and install, and even more importantly, it can fit into pools with space constraints.

**Size** 2,2x3,4x4,7 m **Weight** 265 kg **Age** >3/<10 **Pool depth** 0.4 m