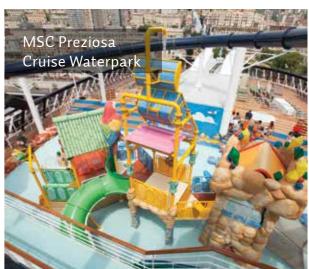

### **CRUISE WATERPARKS**

Looking at the projects that Polin has been doing, we can conclude that the cruise waterpark trend is still rising. On one hand, the old cruises while renovating are considering waterparks as a part of their renewal strategy and second, second major trend, which we already are seeing, is the addition of signature rides and themed waterparks to both existing cruises and new ones being built. The projects that TNTY has done in cruise ships so far include streamlined design, expertise in engineering, theming, technology.