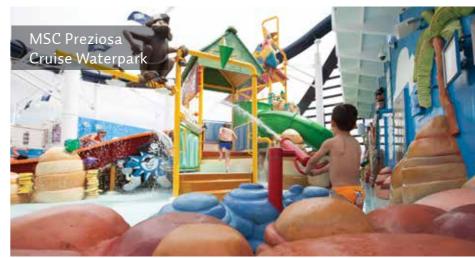

### **CRUISE WATERPARKS**

Looking at the projects that Polin has been doing, we can conclude that the cruise waterpark trend is still rising. On one hand, the old cruises while renovating are considering waterparks as a part of their renewal strategy and second, second major trend, which we already are seeing, is the addition of signature rides and themed waterparks to both existing cruises and new ones being built. The projects that TNTY has done in cruise ships so far include streamlined design, expertise in engineering, theming, technology.