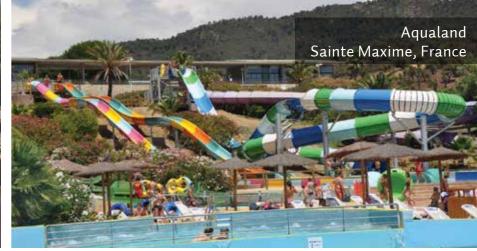

### **EXPANSION PROJECTS**

With TNTY,

"Golden Bay Gelindgik Waterpark" expanded three times. // "Orbita Waterpark" expanded two times. // "Odissea 2000 Waterpark" expanded two times. // "Aquasplash Marineland Waterpark" expanded two times. // "Aqualand Bassin d'Arcachon Waterpark" expanded three times. // "Aqualand Frejus Waterpark" expanded three times. // "Aqualand Cap d'Agde Waterpark" expanded two times. // "Bugis Waterpark" expanded two times. // "Aqualand St Cyr Sur Mer Waterpark" expanded five times. // "Aqualand St. Maxime Waterpark" expanded two times. // "Aqualand St. Cyprien Waterpark" expanded three times. // "Cowabunga Bay Waterpark" expanded two times. // "Istralandia Waterpark" expanded two times. And more...