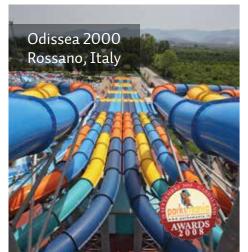

### **EXPANSION PROJECTS**

With TNTY,

"Golden Bay Gelindgik Waterpark" expanded three times. // "Orbita Waterpark" expanded two times. // "Odissea 2000 Waterpark" expanded two times. // "Aquasplash Marineland Waterpark" expanded two times. // "Aqualand Bassin d'Arcachon Waterpark" expanded three times. // "Aqualand Frejus Waterpark" expanded three times. // "Aqualand Cap d'Agde Waterpark" expanded two times. // "Bugis Waterpark" expanded two times. // "Aqualand St Cyr Sur Mer Waterpark" expanded five times. // "Aqualand St. Maxime Waterpark" expanded two times. // "Aqualand St. Cyprien Waterpark" expanded three times. // "Cowabunga Bay Waterpark" expanded two times. // "Istralandia Waterpark" expanded two times. And more...