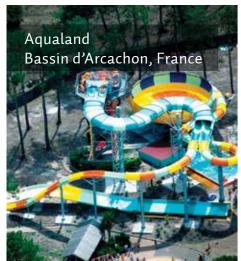

### **EXPANSION PROJECTS**

With TNTY,

"Golden Bay Gelindgik Waterpark" expanded three times. // "Orbita Waterpark" expanded two times. // "Odissea 2000 Waterpark" expanded two times. // "Aquasplash Marineland Waterpark" expanded two times. // "Aqualand Bassin d'Arcachon Waterpark" expanded three times. // "Aqualand Frejus Waterpark" expanded three times. // "Aqualand Cap d'Agde Waterpark" expanded two times. // "Bugis Waterpark" expanded two times. // "Aqualand St Cyr Sur Mer Waterpark" expanded five times. // "Aqualand St. Maxime Waterpark" expanded two times. // "Aqualand St. Cyprien Waterpark" expanded three times. // "Cowabunga Bay Waterpark" expanded two times. // "Istralandia Waterpark" expanded two times. And more...