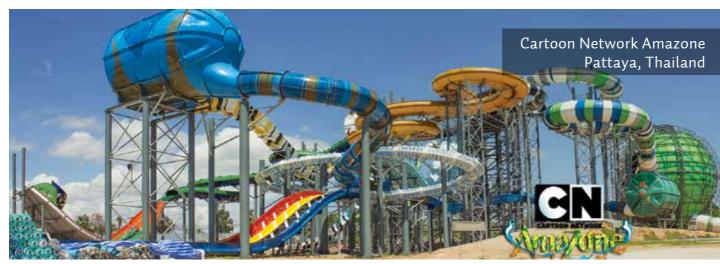

### **THEMING**

As TNTY, we are pleased to lead the way in theming the waterslides. We believe we will start witnessing theming as storytelling. The rides that tell better stories will be the best. Our newest signature rides present unparallled design, intense rider experiences, and creative theming. A great example of a themed waterslide is our King Cobra. This is a game changing waterslide. It is the first to offer a theme built into its fiberglass design, which - by the way - doesn't have to be based on a cobra. Right now, for example, we are creating a dragon - themed version for a project in China, we completed a ship theme in Indonesia for Bugis Waterpark and a Humungousaur theme for the Cartoon Network Amazone Waterpark project.