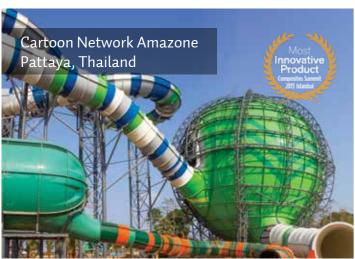

### **THEMING**

As TNTY, we are pleased to lead the way in theming the waterslides. We believe we will start witnessing theming as storytelling. The rides that tell better stories will be the best. Our newest signature rides present unparallled design, intense rider experiences, and creative theming. A great example of a themed waterslide is our King Cobra. This is a game changing waterslide. It is the first to offer a theme built into its fiberglass design, which - by the way - doesn't have to be based on a cobra. Right now, for example, we are creating a dragon - themed version for a project in China, we completed a ship theme in Indonesia for Bugis Waterpark and a Humungousaur theme for the Cartoon Network Amazone Waterpark project.