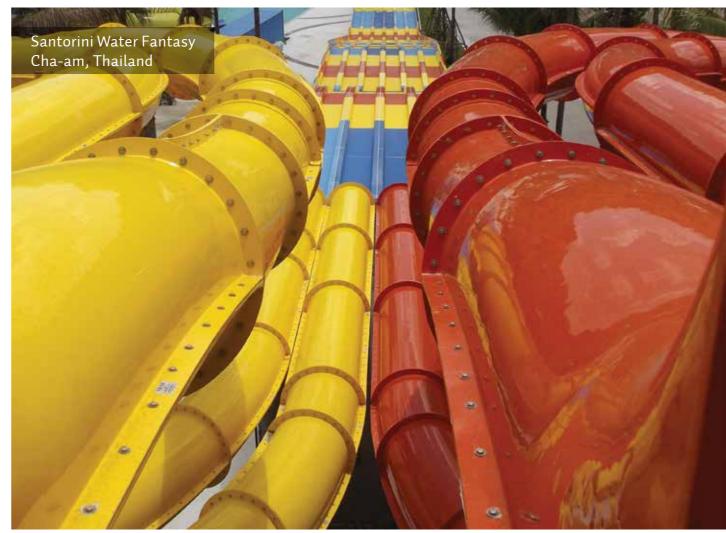

### **SPECIAL PATTERN EFFECTS**

- A more attractive look compared to a standard one color options.
- Several color options compatible with the park's theme and landscape.
- Offering a theme in itself, reduces the theming costs in general.
- Promises the same delivery period with the standard colors.
- · Continuous application throughout the slide.
- Available in Magic Shine which doubles the visual feast both offering special patterns and a superior shiny look on the outer surface of the slide.

Now we are also offering patterned translucency.

Contact us for SPE application in translucent slides!