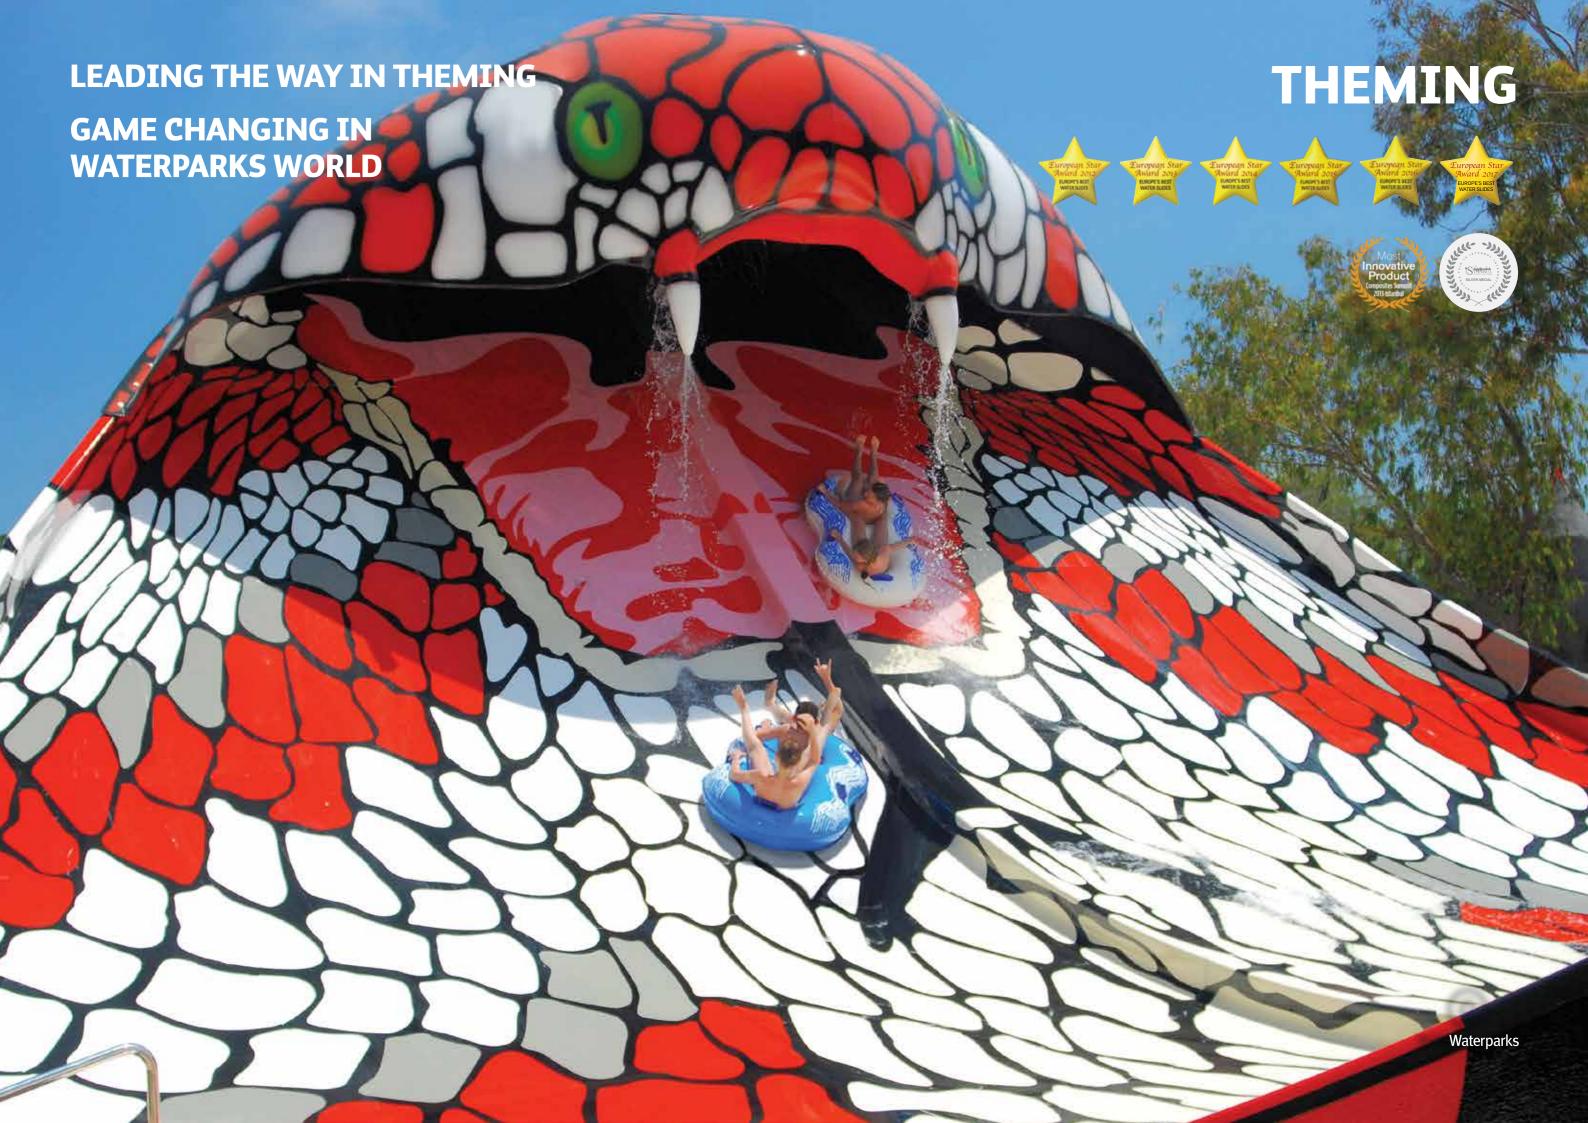

### **THEMING**

As TNTY, we are pleased to lead the way in theming the waterslides. We believe we will start witnessing theming as storytelling. The rides that tell better stories will be the best. Our newest signature rides present unparallled design, intense rider experiences, and creative theming. A great example of a themed waterslide is our King Cobra. This is a game changing waterslide. It is the first to offer a theme built into its fiberglass design, which - by the way - doesn't have to be based on a cobra. Right now, for example, we are creating a dragon - themed version for a project in China, we completed a ship theme in Indonesia for Bugis Waterpark and a Humungousaur theme for the Cartoon Network Amazone Waterpark project.