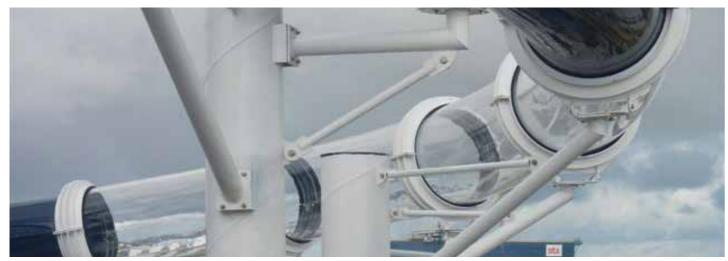

### **CRUISE WATERPARKS**

Looking at the projects that Polin has been doing, we can conclude that the cruise waterpark trend is still rising. On one hand, the old cruises while renovating are considering waterparks as a part of their renewal strategy and second, second major trend, which we already are seeing, is the addition of signature rides and themed waterparks to both existing cruises and new ones being built. The projects that TNTY has done in cruise ships so far include streamlined design, expertise in engineering, theming, technology.