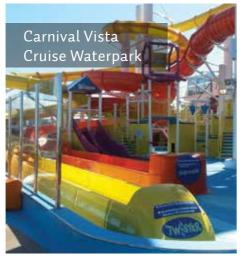

### **CRUISE WATERPARKS**

Looking at the projects that Polin has been doing, we can conclude that the cruise waterpark trend is still rising. On one hand, the old cruises while renovating are considering waterparks as a part of their renewal strategy and second, second major trend, which we already are seeing, is the addition of signature rides and themed waterparks to both existing cruises and new ones being built. The projects that TNTY has done in cruise ships so far include streamlined design, expertise in engineering, theming, technology.