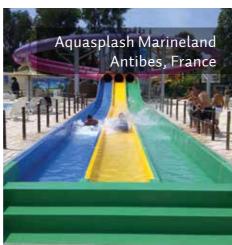

### **EXPANSION PROJECTS**

With TNTY,

"Golden Bay Gelindgik Waterpark" expanded three times. // "Orbita Waterpark" expanded two times. // "Odissea 2000 Waterpark" expanded two times. // "Aquasplash Marineland Waterpark" expanded two times. // "Aqualand Bassin d'Arcachon Waterpark" expanded three times. // "Aqualand Frejus Waterpark" expanded three times. // "Aqualand Cap d'Agde Waterpark" expanded two times. // "Bugis Waterpark" expanded two times. // "Aqualand St Cyr Sur Mer Waterpark" expanded five times. // "Aqualand St. Maxime Waterpark" expanded two times. // "Aqualand St. Cyprien Waterpark" expanded three times. // "Cowabunga Bay Waterpark" expanded two times. // "Istralandia Waterpark" expanded two times. And more...