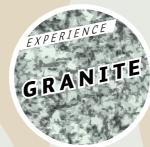

TNTY is now offering granite look waterslides (out of composites). These offerings can be of different color options with the stone granite look. For a monument look park with artistic applications, you now have one more option.

- Granite look waterslides are attractive making it not only versatile but favorable for your waterslides.
- Available in a multitude of colors.
- Made out of composites
- Visually appealing
- Eases theming
- Works in perfect accordance with decoration and theming of the park