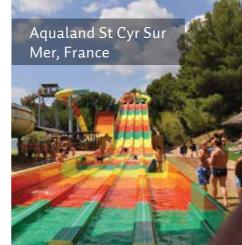

### **EXPANSION PROJECTS**

With TNTY,

"Golden Bay Gelindgik Waterpark" expanded three times. // "Orbita Waterpark" expanded two times. // "Odissea 2000 Waterpark" expanded two times. // "Aquasplash Marineland Waterpark" expanded two times. // "Aqualand Bassin d'Arcachon Waterpark" expanded three times. // "Aqualand Frejus Waterpark" expanded three times. // "Aqualand Cap d'Agde Waterpark" expanded two times. // "Bugis Waterpark" expanded two times. // "Aqualand St Cyr Sur Mer Waterpark" expanded five times. // "Aqualand St. Maxime Waterpark" expanded two times. // "Aqualand St. Cyprien Waterpark" expanded three times. // "Cowabunga Bay Waterpark" expanded two times. // "Istralandia Waterpark" expanded two times. And more...