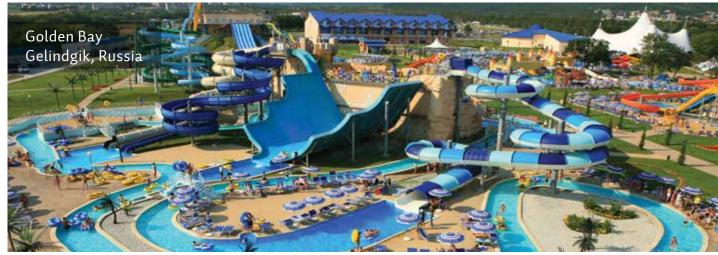

### **EXPANSION PROJECTS**

With TNTY,

"Golden Bay Gelindgik Waterpark" expanded three times. // "Orbita Waterpark" expanded two times. // "Odissea 2000 Waterpark" expanded two times. // "Aquasplash Marineland Waterpark" expanded two times. // "Aqualand Bassin d'Arcachon Waterpark" expanded three times. // "Aqualand Frejus Waterpark" expanded three times. // "Aqualand Cap d'Agde Waterpark" expanded two times. // "Bugis Waterpark" expanded two times. // "Aqualand St Cyr Sur Mer Waterpark" expanded five times. // "Aqualand St. Maxime Waterpark" expanded two times. // "Aqualand St. Cyprien Waterpark" expanded three times. // "Cowabunga Bay Waterpark" expanded two times. // "Istralandia Waterpark" expanded two times. And more...