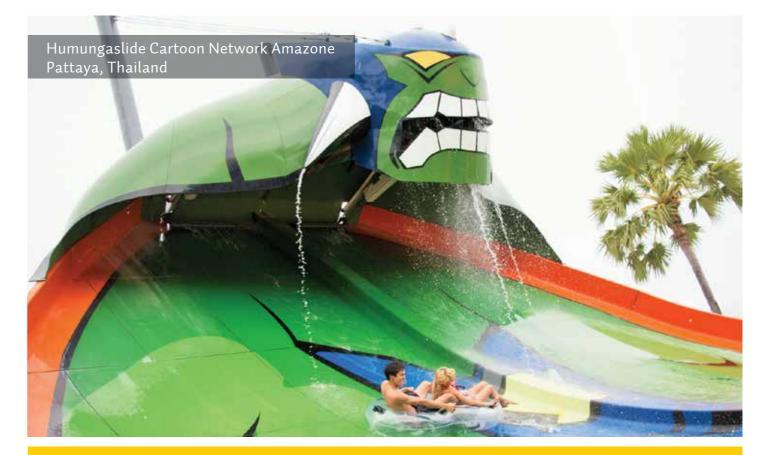

### **THEMING**

As TNTY, we are pleased to lead the way in theming the waterslides. We believe we will start witnessing theming as storytelling. The rides that tell better stories will be the best. Our newest signature rides present unparallled design, intense rider experiences, and creative theming. A great example of a themed waterslide is our King Cobra. This is a game changing waterslide. It is the first to offer a theme built into its fiberglass design, which - by the way - doesn't have to be based on a cobra. Right now, for example, we are creating a dragon - themed version for a project in China, we completed a ship theme in Indonesia for Bugis Waterpark and a Humungousaur theme for the Cartoon Network Amazone Waterpark project.