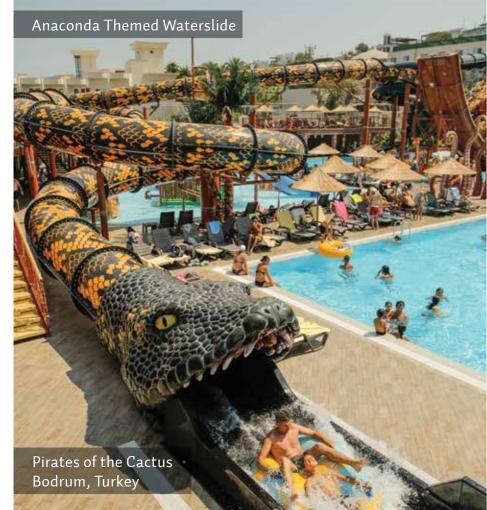

### **THEMING**

As TNTY, we are pleased to lead the way in theming the waterslides. We believe we will start witnessing theming as storytelling. The rides that tell better stories will be the best. Our newest signature rides present unparallled design, intense rider experiences, and creative theming. A great example of a themed waterslide is our King Cobra. This is a game changing waterslide. It is the first to offer a theme built into its fiberglass design, which - by the way - doesn't have to be based on a cobra. Right now, for example, we are creating a dragon - themed version for a project in China, we completed a ship theme in Indonesia for Bugis Waterpark and a Humungousaur theme for the Cartoon Network Amazone Waterpark project.