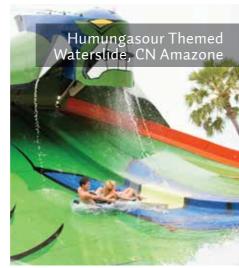

### **THEMING**

As TNTY, we are pleased to lead the way in theming the waterslides. We believe we will start witnessing theming as storytelling. The rides that tell better stories will be the best. Our newest signature rides present unparallled design, intense rider experiences, and creative theming. A great example of a themed waterslide is our King Cobra. This is a game changing waterslide. It is the first to offer a theme built into its fiberglass design, which - by the way - doesn't have to be based on a cobra. Right now, for example, we are creating a dragon - themed version for a project in China, we completed a ship theme in Indonesia for Bugis Waterpark and a Humungousaur theme for the Cartoon Network Amazone Waterpark project.