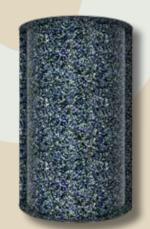

TNTY is now offering granite look waterslides (out of composites). These offerings can be of different color options with the stone granite look. For a monument look park with artistic applications, you now have one more option.

- Granite look waterslides are attractive making it not only versatile but favorable for your waterslides.
- Available in a multitude of colors.
- Made out of composites
- Visually appealing
- Eases theming
- Works in perfect accordance with decoration and theming of the park