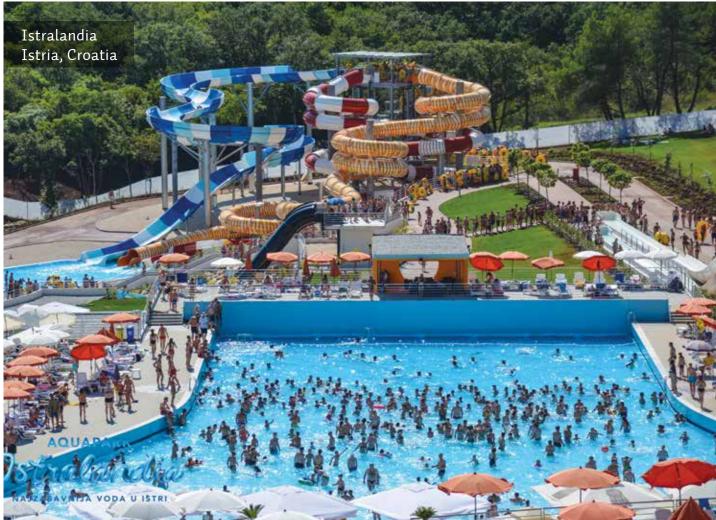

### **EXPANSION PROJECTS**

With TNTY,

"Golden Bay Gelindgik Waterpark" expanded three times. // "Orbita Waterpark" expanded two times. // "Odissea 2000 Waterpark" expanded two times. // "Aquasplash Marineland Waterpark" expanded two times. // "Aqualand Bassin d'Arcachon Waterpark" expanded three times. // "Aqualand Frejus Waterpark" expanded three times. // "Aqualand Cap d'Agde Waterpark" expanded two times. // "Bugis Waterpark" expanded two times. // "Aqualand St Cyr Sur Mer Waterpark" expanded five times. // "Aqualand St. Maxime Waterpark" expanded two times. // "Aqualand St. Cyprien Waterpark" expanded three times. // "Cowabunga Bay Waterpark" expanded two times. // "Istralandia Waterpark" expanded two times. And more...