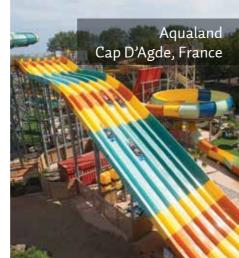

### **EXPANSION PROJECTS**

With TNTY,

"Golden Bay Gelindgik Waterpark" expanded three times. // "Orbita Waterpark" expanded two times. // "Odissea 2000 Waterpark" expanded two times. // "Aquasplash Marineland Waterpark" expanded two times. // "Aqualand Bassin d'Arcachon Waterpark" expanded three times. // "Aqualand Frejus Waterpark" expanded three times. // "Aqualand Cap d'Agde Waterpark" expanded two times. // "Bugis Waterpark" expanded two times. // "Aqualand St Cyr Sur Mer Waterpark" expanded five times. // "Aqualand St. Maxime Waterpark" expanded two times. // "Aqualand St. Cyprien Waterpark" expanded three times. // "Cowabunga Bay Waterpark" expanded two times. // "Istralandia Waterpark" expanded two times. And more...