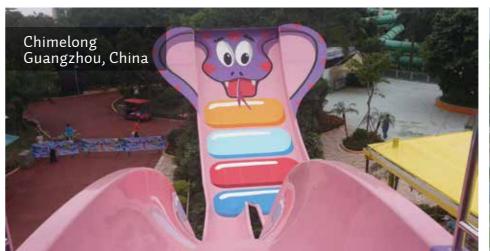

### **THEMING**

As TNTY, we are pleased to lead the way in theming the waterslides. We believe we will start witnessing theming as storytelling. The rides that tell better stories will be the best. Our newest signature rides present unparallled design, intense rider experiences, and creative theming. A great example of a themed waterslide is our King Cobra. This is a game changing waterslide. It is the first to offer a theme built into its fiberglass design, which - by the way - doesn't have to be based on a cobra. Right now, for example, we are creating a dragon - themed version for a project in China, we completed a ship theme in Indonesia for Bugis Waterpark and a Humungousaur theme for the Cartoon Network Amazone Waterpark project.