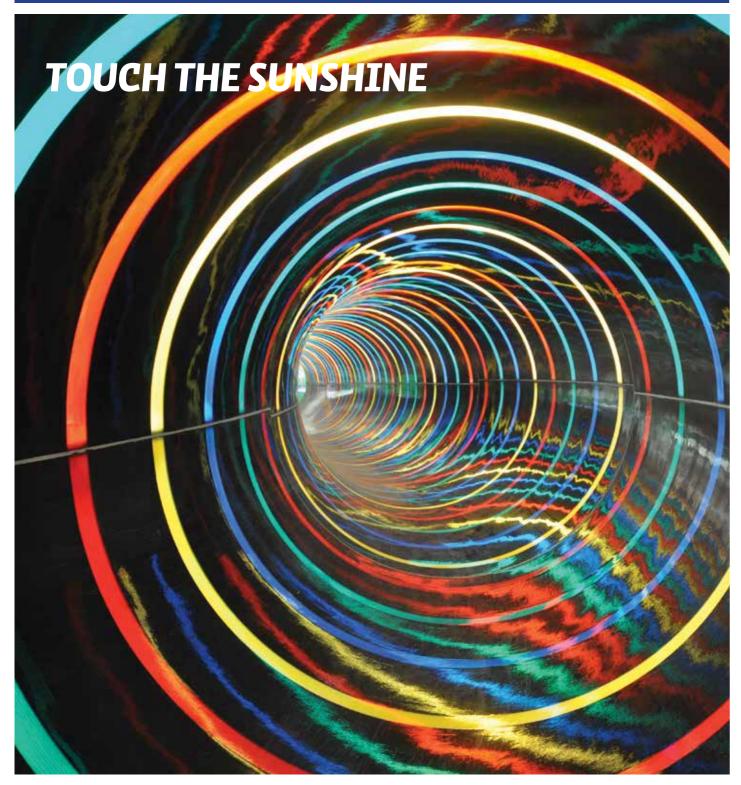

### **NATURAL LIGHT EFFECTS**

- The natural light effects coming from the sun that are created inside the tunnel type water-slides
- by a special technique
- · Integrated into Magic Shine®
- Safest, costless, most fun and most colorful light effect solution in tunnel slides
- · Patented Technology