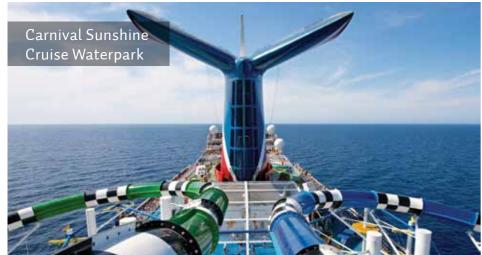

### **CRUISE WATERPARKS**

Looking at the projects that Polin has been doing, we can conclude that the cruise waterpark trend is still rising. On one hand, the old cruises while renovating are considering waterparks as a part of their renewal strategy and second, second major trend, which we already are seeing, is the addition of signature rides and themed waterparks to both existing cruises and new ones being built. The projects that TNTY has done in cruise ships so far include streamlined design, expertise in engineering, theming, technology.