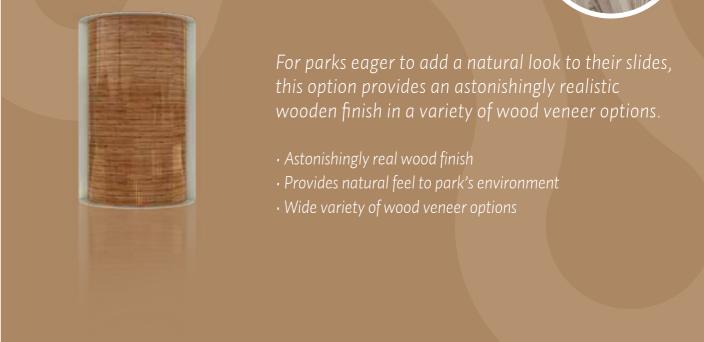

the Triangulated option, this specialty pattern is cut and applied to Polin's slide components to create a honey-comb appearance. A surprising number of metal patterns can be created from this option.

- Specially designed, cut and applied patterns
- Themed possibilities
- · Unique geometrical shape
- Surprising metal patterns





Parks looking for a sophisticated alternative for their slides can choose the Mosaic exterior. This option reflects the Italian art of tesserae — a design technique in which individual tiles form the shape of a cube. But unlike actual tesserae, Polin's version is one solid piece of design and is available in a wide range of colors.

- Unlimited design options by mixing different pieces and colors
- · Remarkable theming selection
- Show-stopping visual impact









This new offering combines all of Polin's exclusive technologies (unique sound, lighting and design special effects) into one slide to create an experience that fulfills the full range of sensory stimuli for guests. The light effects can be of any theme, stripes, dots or any design.

- · Combines exclusive sound, design and light effects
- · Full sensory stimuli
- · Experience throughout entire slide experience
- Latest innovation
- · Ease of operation and maintenance
- · Sound effects available
- · Endless theming possibilities





REFLECTIO

Shiny, reflective and glossy surface finishes are available in gold, silver, copper and platinum.

- Metallic textures
- · Shiny, reflective, glossy finish
- · Gold, silver, copper and platinum choices





TNTY is now offering granite look wa