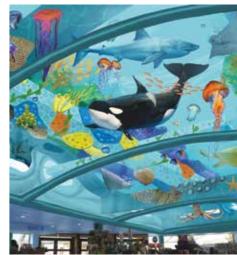

### **THEMING**

As TNTY, we are pleased to lead the way in theming the waterslides. We believe we will start witnessing theming as storytelling. The rides that tell better stories will be the best. Our newest signature rides present unparallled design, intense rider experiences, and creative theming. A great example of a themed waterslide is our King Cobra. This is a game changing waterslide. It is the first to offer a theme built into its fiberglass design, which - by the way - doesn't have to be based on a cobra. Right now, for example, we are creating a dragon - themed version for a project in China, we completed a ship theme in Indonesia for Bugis Waterpark and a Humungousaur theme for the Cartoon Network Amazone Waterpark project.