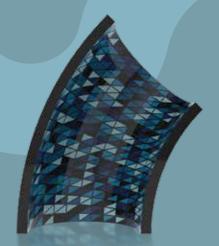

- Specially designed, cut and applied patterns
- Themed possibilities
- · Unique geometrical shape
- Surprising metal patterns

Parks looking for a sophisticated alternative for their slides can choose the Mosaic exterior. This option reflects the Italian art of tesserae — a design technique in which individual tiles form the shape of a cube. But unlike actual tesserae, Polin's version is one solid piece of design and is available in a wide range of colors.

- Unlimited design options by mixing different pieces and colors
- · Remarkable theming selection
- Show-stopping visual impact

This new offering combines all of Polin's exclusive technologies (unique sound, lighting and design special effects) into one slide to create an experience that fulfills the full range of sensory stimuli for guests. The light effects can be of any theme, stripes, dots or any design.