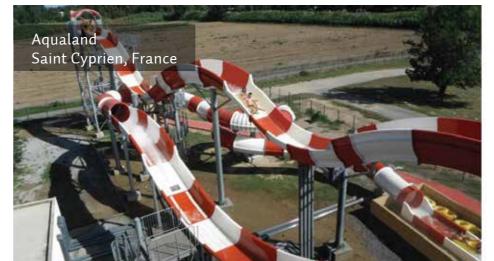

### **EXPANSION PROJECTS**

With TNTY,

"Golden Bay Gelindgik Waterpark" expanded three times. // "Orbita Waterpark" expanded two times. // "Odissea 2000 Waterpark" expanded two times. // "Aquasplash Marineland Waterpark" expanded two times. // "Aqualand Bassin d'Arcachon Waterpark" expanded three times. // "Aqualand Frejus Waterpark" expanded three times. // "Aqualand Cap d'Agde Waterpark" expanded two times. // "Bugis Waterpark" expanded two times. // "Aqualand St Cyr Sur Mer Waterpark" expanded five times. // "Aqualand St. Maxime Waterpark" expanded two times. // "Aqualand St. Cyprien Waterpark" expanded three times. // "Cowabunga Bay Waterpark" expanded two times. // "Istralandia Waterpark" expanded two times. And more...