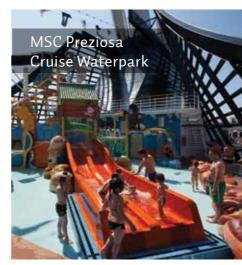

### **CRUISE WATERPARKS**

Looking at the projects that Polin has been doing, we can conclude that the cruise waterpark trend is still rising. On one hand, the old cruises while renovating are considering waterparks as a part of their renewal strategy and second, second major trend, which we already are seeing, is the addition of signature rides and themed waterparks to both existing cruises and new ones being built. The projects that TNTY has done in cruise ships so far include streamlined design, expertise in engineering, theming, technology.