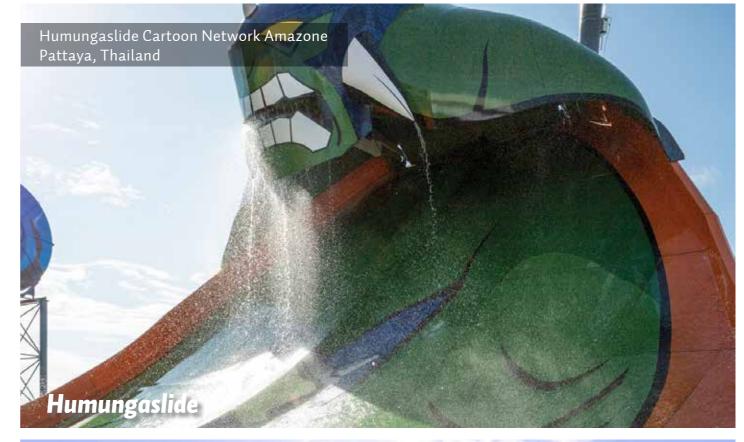

### **THEMING**

As TNTY, we are pleased to lead the way in theming the waterslides. We believe we will start witnessing theming as storytelling. The rides that tell better stories will be the best. Our newest signature rides present unparallled design, intense rider experiences, and creative theming. A great example of a themed waterslide is our King Cobra. This is a game changing waterslide. It is the first to offer a theme built into its fiberglass design, which - by the way - doesn't have to be based on a cobra. Right now, for example, we are creating a dragon - themed version for a project in China, we completed a ship theme in Indonesia for Bugis Waterpark and a Humungousaur theme for the Cartoon Network Amazone Waterpark project.