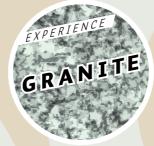

TNTY is now offering granite look waterslides (out of composites). These offerings can be of different color options with the stone granite look. For a monument look park with artistic applications, you now have one more option.

- Granite look waterslides are attractive making it not only versatile but favorable for your waterslides.
- Available in a multitude of colors.
- Made out of composites
- Visually appealing
- Eases theming
- Works in perfect accordance with decoration and theming of the park