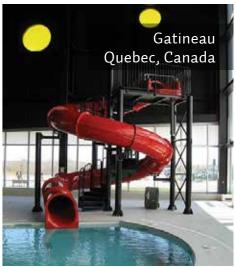

### **SIGNATURE WATERSLIDE DESIGN**

Rides that are designed and engineered for maximum safety with highest level of ride experience. State-of-the-art soft ware and innovative staff dedicated to the waterslide industry. High-speed, energetic, high-capacity, sophisticated slides that offer screams, adrenaline and fun.

TNTY offers the industry's widest Our products are custom range of products, including signature rides such as the patented King Cobra, Magic Sphere, Spheres, Magicone, Space Race and Space Shuttle & hybrid combination waterslides such as Hybrid Dragero, Sphere Combo, Space Shuttle Combo. We design and engineer rides that deliver fun, safety, function, comfort, innovation, capacity, entertainment, ease of operation and maintenance.