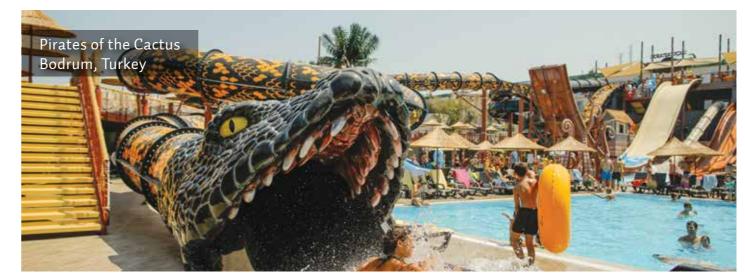

### **THEMING**

As TNTY, we are pleased to lead the way in theming the waterslides. We believe we will start witnessing theming as storytelling. The rides that tell better stories will be the best. Our newest signature rides present unparallled design, intense rider experiences, and creative theming. A great example of a themed waterslide is our King Cobra. This is a game changing waterslide. It is the first to offer a theme built into its fiberglass design, which - by the way - doesn't have to be based on a cobra. Right now, for example, we are creating a dragon - themed version for a project in China, we completed a ship theme in Indonesia for Bugis Waterpark and a Humungousaur theme for the Cartoon Network Amazone Waterpark project.