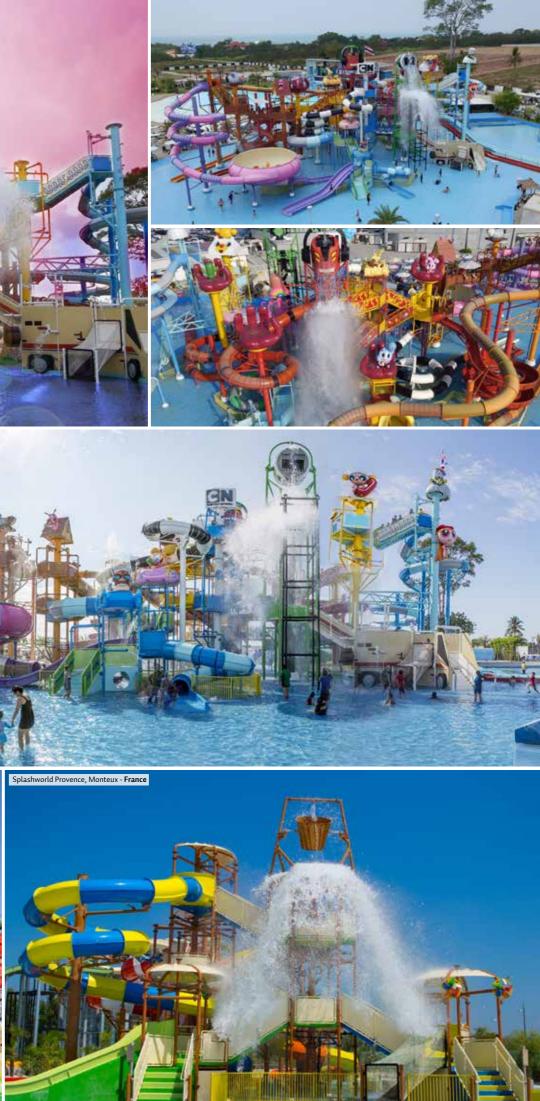

## **CUSTOM DESIGNED**

he Land of Legends Theme Park, Antalya - Turkey

Cartoon Network Amazone - Thailand

Polin's themed multi-level water play structure, is designed for a more enjoyable water play experience. Waterslides, valves, water cannons, and many other attractions are perfectly designed together to enable the little guests to have an unforgettable experience.