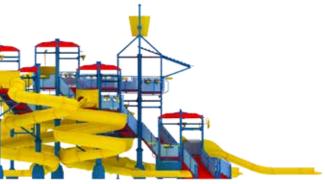

1000

5

32.2x30.5 m

13.85 m

1042

5

12

**TRENDY LOOK** WIDE VARIETY OF AQUATIC PLAY FEATURES

#### UPDATED DESIGN ACCORDING **TO LATEST CHANGES IN INTERNATIONAL NORMS**

Polin now offers RTM (Resin Transfer Molding) manufactured waterslides within the play structures. Slides manufactured with RTM technology, which is a closed mold technology and which is the latest innovation in waterslide manufacturing, besides many advantages, offer a smooth and perfectly shiny finish on both sides, contributing a lot to the aesthetic appearance of the structure as a whole.

Polin's themed multi-level water play structure, is designed for a more enjoyable water play experience. Waterslides, valves, water cannons, and many other attractions are perfectly designed together to enable the little guests to have an unforgettable experience.