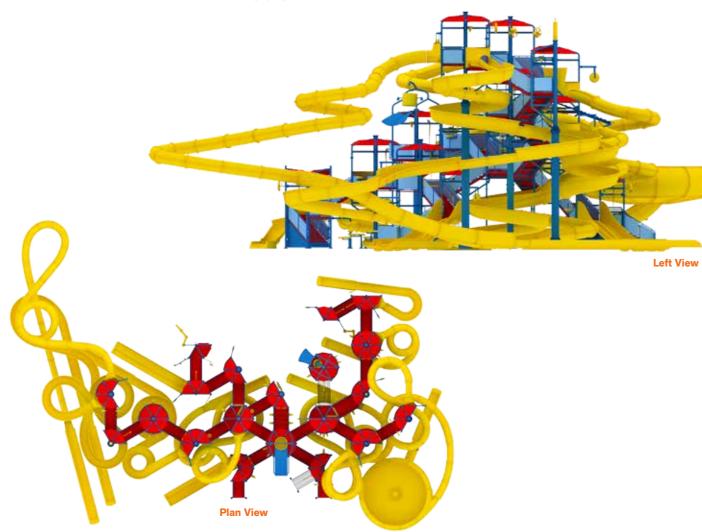

Polin's themed multi-level water play structure, is designed for a more enjoyable water play experience. Waterslides, valves, water cannons, and many other attractions are perfectly designed together to enable the little guests to have an unforgettable experience.

#### THEMING OPTIONS SPACE

Plan View

Left View

Al series

**I** 

Front View

Polin Waterparks polin@polin.com.tr