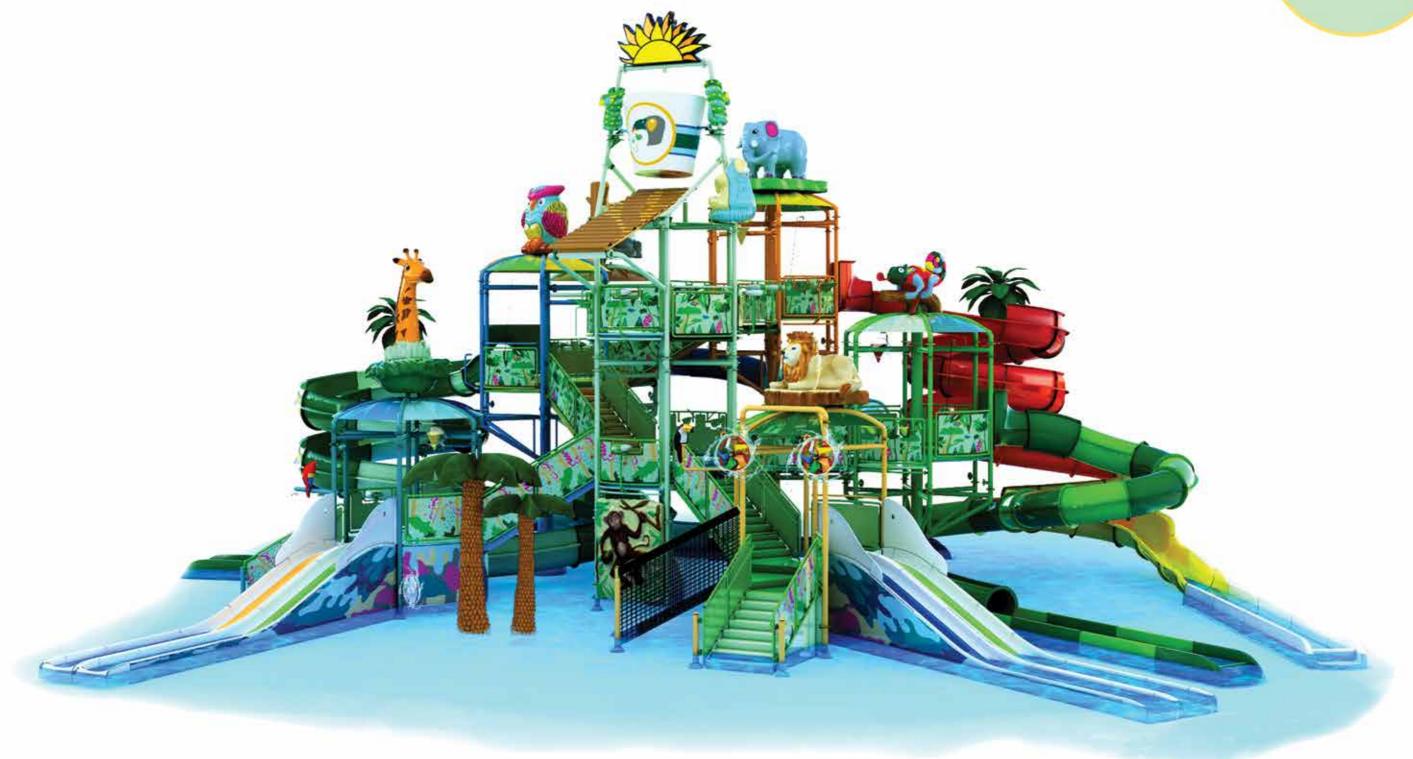

e aesthetic appearance of the structure as a whole.



Polin's themed multi-level water play structure, is designed for a more enjoyable water play experience. Waterslides, valves, water cannons, and many other attractions are perfectly designed together to enable the little guests to have an unforgettable experience.

## **PIRATES OF THE OCEAN**

Serra Palace, Antalya - Turkey

4



Paloma Grida Village, Antalya - **Turkey** 



0/11

Paloma Grida Village, Antalya - Turkey

Paloma Grida Village, Antalya - Turkey

8 .



Parts



0 14/15

Agua Magica, Sevilla - Spain

Agua Magica, Sevilla - Spain





## **CUSTOM DESIGNED**

he Land of Legends Theme Park, Antalya - Turkey

Cartoon Network Amazone - Thailand













#### THEMING OPTIONS PARADISE ISLAND





### THEMING OPTIONS JUNGLE





#### THEMING OPTIONS PIRATES





#### THEMING OPTIONS UNDERWATER





#### **THEMING OPTIONS WESTERN**





#### THEMING OPTIONS SPACE

















Plan View

















Left View

Al series



**I** 

Front View





Polin Waterparks polin@polin.com.tr