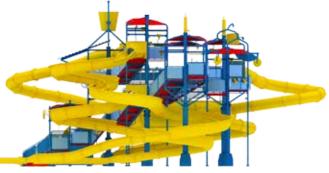

1000

5

32.2x30.5 m

13.85 m

1042

5

12

**TRENDY LOOK** WIDE VARIETY OF AQUATIC PLAY FEATURES

#### UPDATED DESIGN ACCORDING **TO LATEST CHANGES IN INTERNATIONAL NORMS**

Polin now offers RTM (Resin Transfer Molding) manufactured waterslides within the play structures. Slides manufactured with RTM technology, which is a closed mold technology and which is the latest innovation in waterslide manufacturing, besides many advantages, offer a smooth and perfectly shiny finish on both sides, contributing a lot to the aesthetic appearance of the structure as a whole.

Polin's themed multi-level water play structure, is designed for a more enjoyable water play experience. Waterslides, valves, water cannons, and many other attractions are perfectly designed together to enable the little guests to have an unforgettable experience.