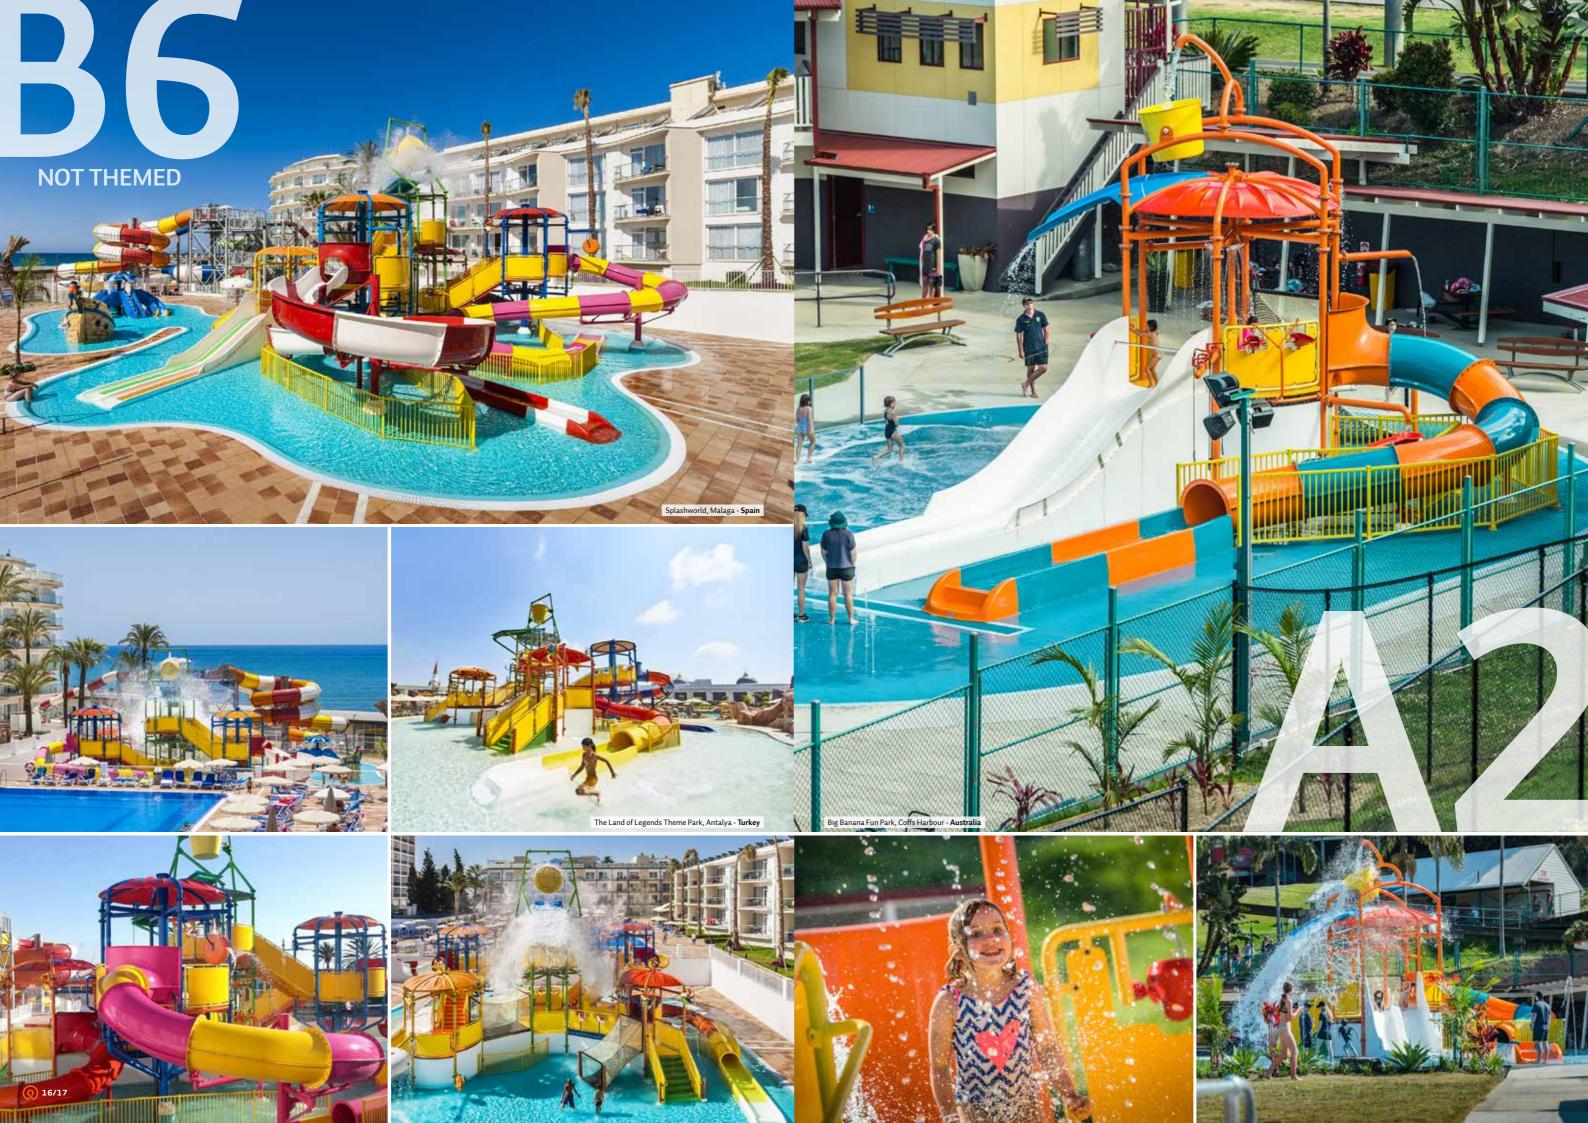

## EXPERIENCE VER 2016 - ISSUE

atr

56

GLOBAL MARKET LEADER IN DESIGN, ENGINEERING, MANUFACTURING AND INSTALLATION OF WATERPARKS & WATER PLAY ATTRACTIONS

31

STATE!

Alla

## **NEW GENERATION** WATER PLAY STRUCTURES

#### **FEATURES**

ELEGANT DESIGN EASY TO THEME MORE INTERACTIVITY ANY TYPE ANY SIZE TIPPING BUCKET FRIENDLY **IMPROVED WATER FLOW AND PIPING SYSTEM IMPROVED AND ENLARGED PLATFORMS GREAT INTEGRITY IN HIGHER LEVELS MODULAR DESIGN TO** 

**FIT CUSTOM SIZES** 

HUGE SELECTION OF SLIDE **OPTIONS AVAILABLE** 

Number of features may change according to special design requested.

| Waterfall Jet            | 8   |    |    |    |    |    |    |
|--------------------------|-----|----|----|----|----|----|----|
| Water Gun                | 19  | 1  | 1  | 1  | 1  | 2  | 2  |
| Water Mill               | 8   |    |    | 1  | 1  | 1  |    |
| Umbrella Jet             | 5   |    |    | 1  | 1  | 1  | 1  |
| Pools and Falls          | 6   | 1  | 1  |    |    |    |    |
| Tipping Bucket           | 2   |    |    | 1  | 1  | 1  | 1  |
| Pipe Fall                | 2   | 1  | 1  |    |    |    | 1  |
| Net Bridge               | 1   |    |    |    |    |    |    |
| Arch/Down Jets           | 7   |    |    |    |    |    |    |
| Water Volcano            | 2   |    |    |    |    |    |    |
| Interactive Arching Jets | 13  |    |    |    |    |    |    |
| Net Climb                | 1   |    |    | 1  | 1  | 1  |    |
| Peacock Arch Jets        | 1   |    |    |    |    |    |    |
| Pull Rope                | 12  | 3  | 3  | 3  | 3  | 3  | 3  |
| Spinning Cylinder        | 2   |    | 1  | 1  | 1  | 1  | 1  |
| Interactive Tippy Bucket | 12  |    |    |    |    |    |    |
| Tippy Bucket             | 10  |    |    |    |    |    |    |
| Tipping Through          | 3   |    |    |    |    |    |    |
| Floor Jets               | 11  | 3  | 3  | 2  | 3  | 3  | 2  |
| Daisy Shower             | 6   |    |    |    |    |    | 3  |
| Fish Bucket              | 9   |    |    |    |    |    |    |
| Waterslides              | 10  | 1  | 1  | 1  | 1  |    | 2  |
| TOTAL                    | 150 | 10 | 11 | 12 | 13 | 13 | 16 |