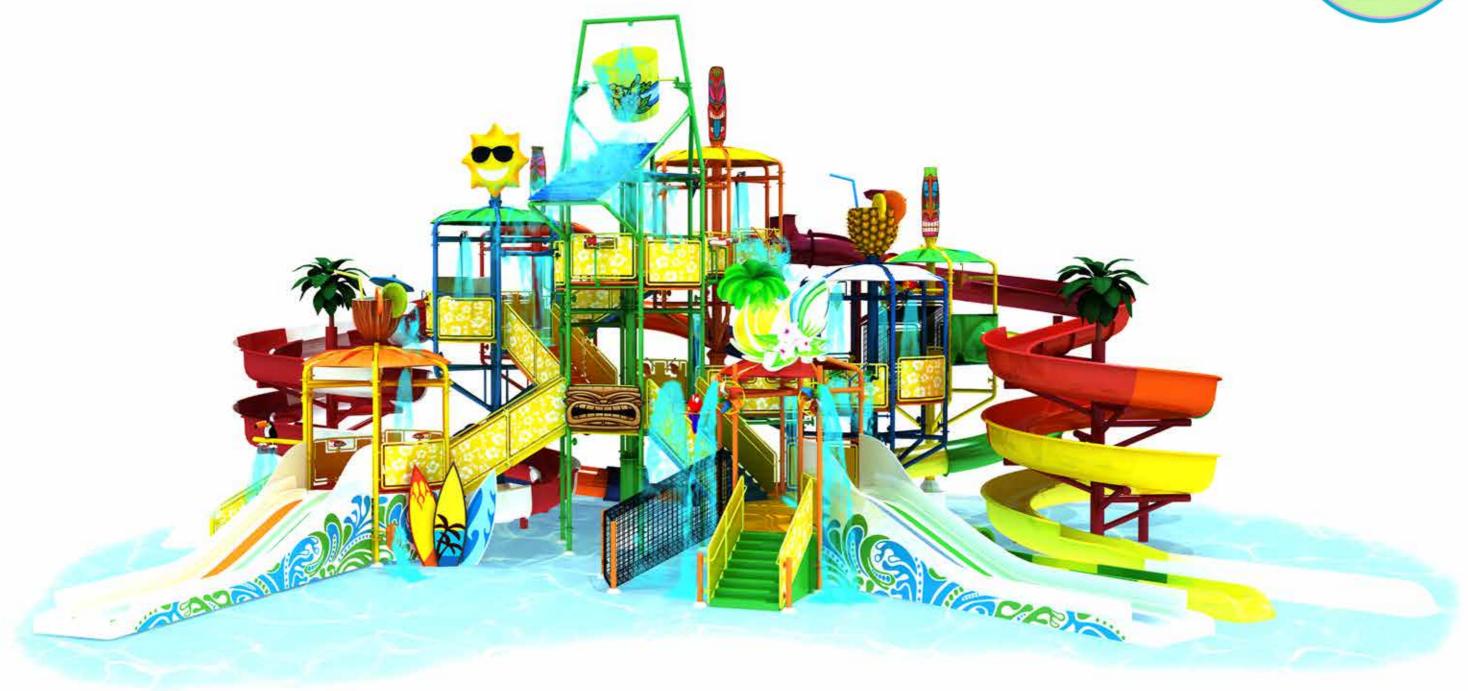

sides, contributing a lot to the aesthetic appearance of the structure as a whole.



Polin's themed multi-level water play structure, is designed for a more enjoyable water play experience. Waterslides, valves, water cannons, and many other attractions are perfectly designed together to enable the little guests to have an unforgettable experience.

## **PIRATES OF THE OCEAN**

Serra Palace, Antalya - Turkey

4



Paloma Grida Village, Antalya - **Turkey** 



0/11

Paloma Grida Village, Antalya - Turkey

Paloma Grida Village, Antalya - Turkey

8 .



Parts



0 14/15

Agua Magica, Sevilla - Spain

Agua Magica, Sevilla - Spain





## **CUSTOM DESIGNED**

he Land of Legends Theme Park, Antalya - Turkey

Cartoon Network Amazone - Thailand













#### THEMING OPTIONS PARADISE ISLAND





### THEMING OPTIONS JUNGLE





#### THEMING OPTIONS PIRATES





#### THEMING OPTIONS UNDERWATER





#### **THEMING OPTIONS WESTERN**





#### THEMING OPTIONS SPACE

















Plan View

















Left View

Al series



**I** 

Front View





Polin Waterparks polin@polin.com.tr