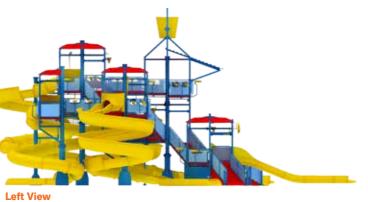

Polin's themed multi-level water play structure, is designed for a more enjoyable water play experience. Waterslides, valves, water cannons, and many other attractions are perfectly designed together to enable the little guests to have an unforgettable experience.