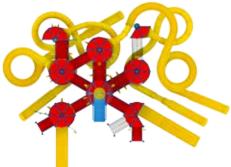

Polin's themed multi-level water play structure, is designed for a more enjoyable water play experience. Waterslides, valves, water cannons, and many other attractions are perfectly designed together to enable the little guests to have an unforgettable experience.