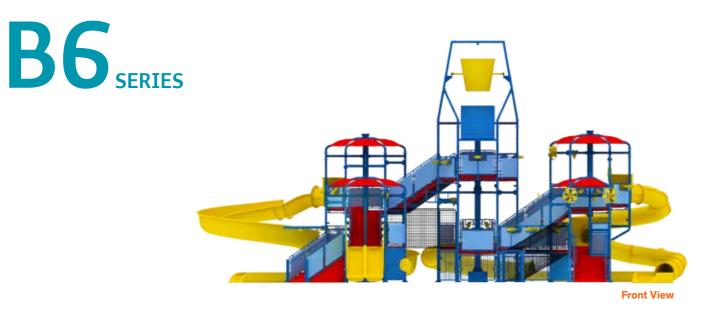

270

1

**B4** 

330

**B6** 

475

2

|   |   | 1 |   | 1 |   | 1 |
|---|---|---|---|---|---|---|
| 1 | 1 | 1 | 5 | 2 | 3 | 3 |
|   |   | 1 | 1 | 1 | 1 | 1 |
|   |   |   |   |   |   |   |