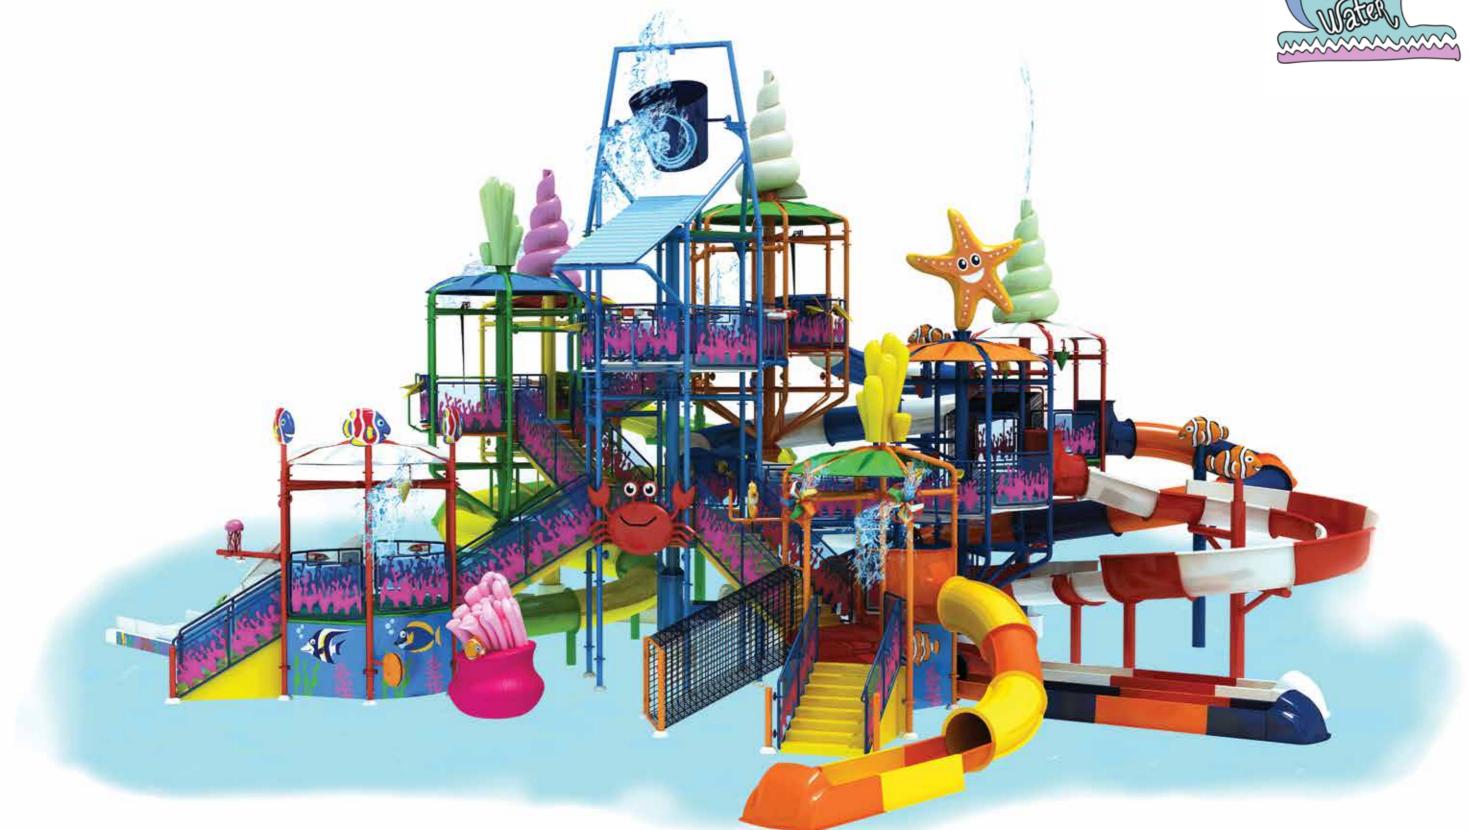

ulti-level water play structure, is designed for a more enjoyable water play experience. Waterslides, valves, water cannons, and many other attractions are perfectly designed together to enable the little guests to have an unforgettable experience.

## **PIRATES OF THE OCEAN**

Serra Palace, Antalya - Turkey

4



Paloma Grida Village, Antalya - **Turkey** 



0/11

Paloma Grida Village, Antalya - Turkey

Paloma Grida Village, Antalya - Turkey

8 .



Parts



0 14/15

Agua Magica, Sevilla - Spain

Agua Magica, Sevilla - Spain





## **CUSTOM DESIGNED**

he Land of Legends Theme Park, Antalya - Turkey

Cartoon Network Amazone - Thailand













#### THEMING OPTIONS PARADISE ISLAND





### THEMING OPTIONS JUNGLE





#### THEMING OPTIONS PIRATES





#### THEMING OPTIONS UNDERWATER





#### **THEMING OPTIONS WESTERN**





#### THEMING OPTIONS SPACE

















Plan View

















Left View

Al series



**I** 

Front View





Polin Waterparks polin@polin.com.tr